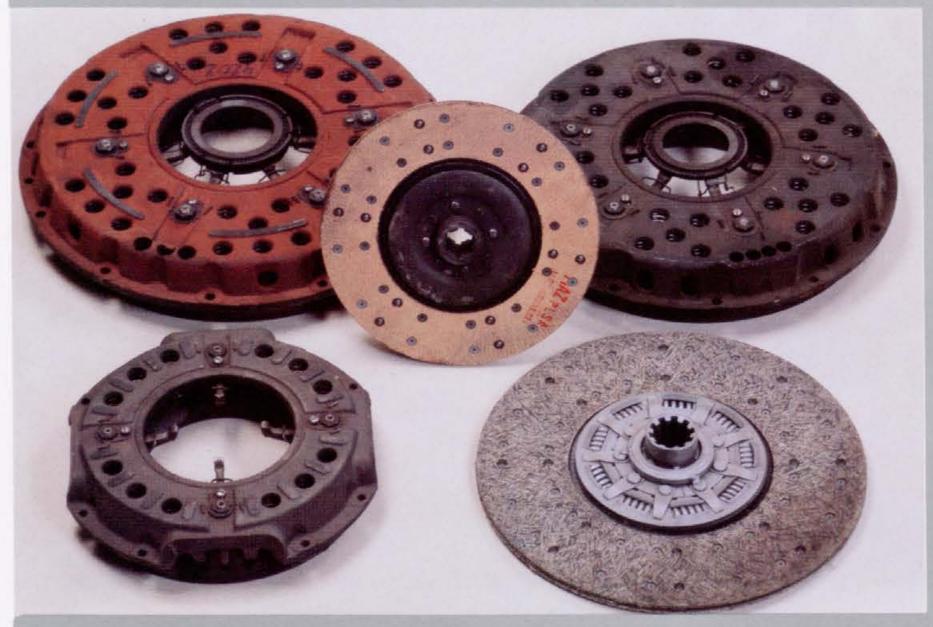

141 kW (192 hp)/2500 r.p.m.

613 Nm/1500 r.p.m. TAM Maribor

Single-plate, dry-disc CLUTCHES
Diameter up to 475 mm
Max. Torque up to 1150 Nm
Manufacturer: RUEN Kočani
FAMOS — Fabrika spojnica, Sanski most

### RUEN, n. sol. o.

Industrija za avtomobilski delovi i traktori Kočani 92300 KOČANI

Telephone: (093) 21-600 / 620-640 / 660-680 Telex: 53644. Answer Back: YU RUEN

Employees: 1350.

Production programme: Manufacture of single plate dry-disc clutches for trucks and buses ( $\varnothing$  from 250 to 420 mm), for passanger cars and vans ( $\varnothing$  from 155 to 250 mm), manufacture of single plate- and twin plate dry-disc clutches for farm tractors and construction machinery, as well as cylinder- and conical gears ( $\varnothing$  up to 250 mm), bearings, reduction gears, etc.

### SOUR FAMOS - RO FABRIKA SPOJNICA,

p. o.

Sanski Most J. Mažara 5

78330 SANSKI MOST

Telephone: (079) 86-528/548/568 Telex: 41791. Answer Back: FAMOS YU

Employees: 230.

Production programme: Manufacture of single