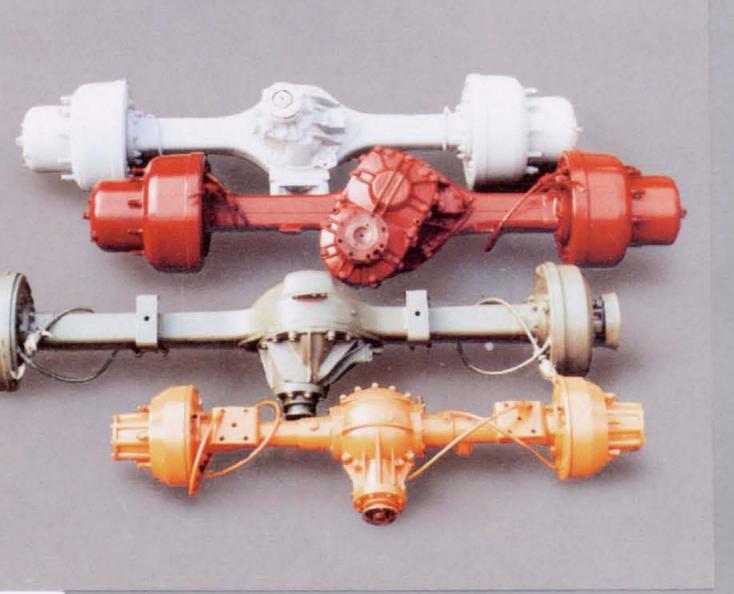

SHOE-TYPE BRAKES in simplex-, duplex- or servo version, size up to  $\emptyset$  410  $\times$  220 mm Manufacturer: TAM Maribor

LIVE AXLES, rigid and steerable Load from 3000 to 10000 kg Manufacturer: TAM Maribor

DEAD AXLES, steerable
Load from 1500 to 6500 kg
Manufacturer: TAM Maribor
DEAD AXLES, rigid for Trailers
Load up to 10000 kg
Manufacturer: VOZILA GORICA
Šempeter pri Gorici,
ITAS Kočevje

FUEL INJECTION SYSTEMS ELEMENTS (Pumps, Nozzles, Governors) Manufacturer: "RIKARD BENČIČ" Rijeka