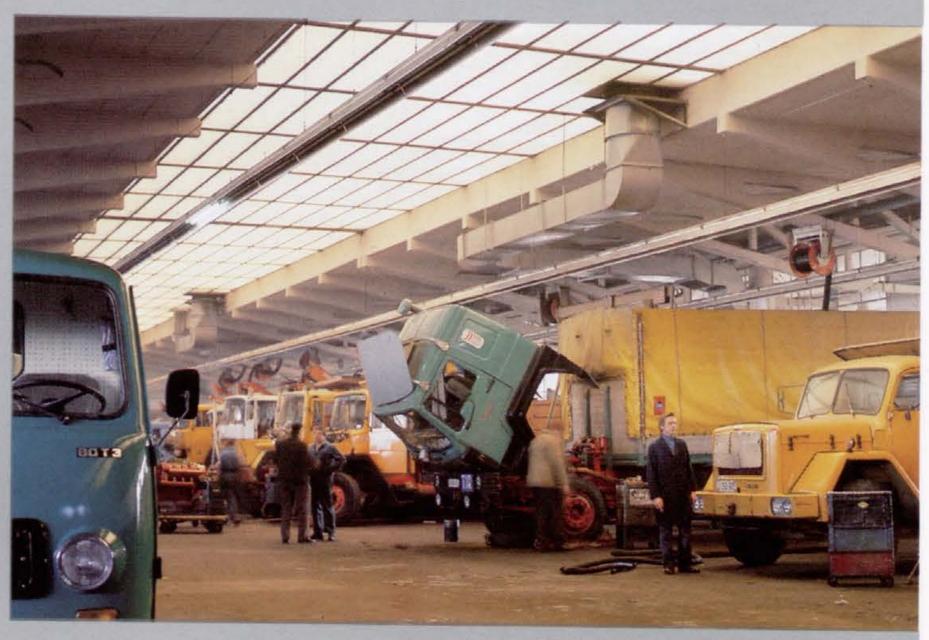

### AFTER-SALES SERVICING — TRADING

After-sales servicing is a major factor in successful marketing of one's products. The vehicle is one of those specific technical goods that will retain its utility value only if maintained properly and regularly.

This is why, a wide network of customer services has been set up to meet the requirements of the market both at home and abroad, i. e. speedy and solid servi-

cing, adequate spare parts supplies as well as performing any other activities constituting successful after-sales servicing.

Included in the TAM Business Association are the following companies (Work Organizations) whose primary task is to operate in the field of engine- and commercial road vehicle maintenance:

- Avtoobnova, Maribor
- Remont i servis TAM, Novi Sad
- Avtoservis, Domžale
- Autoservis, TOZD TAM Servis, Banja Luka
- Avtoradgona, TOZD Avtotrgovina servisi, Gornja Radgona
- Servis vozil in kmetijske mehanizacije, Ljutomer