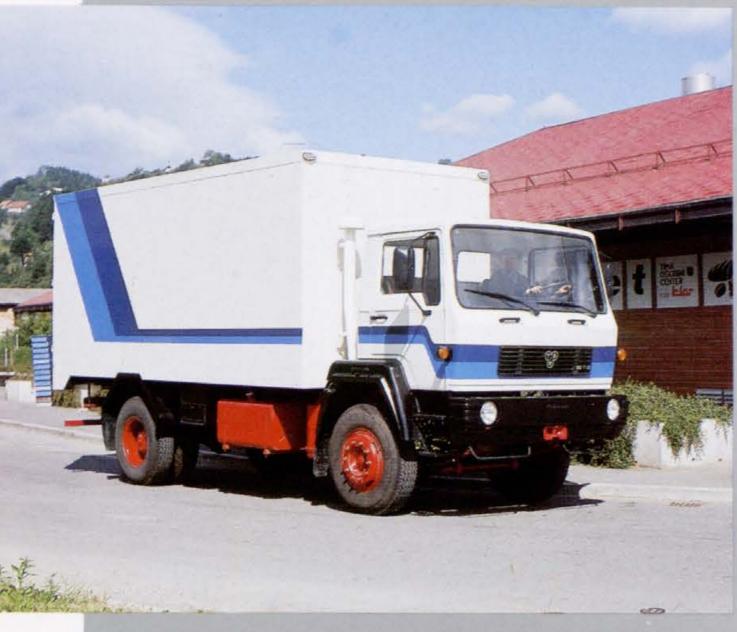

### Truck for Interchangeable Body Transport TAM 190 T15 B

Engine TAM F6 L413 F, 141 kW (192 hp)
Wheelbase 5200 mm
Payload 6630 kg

Perm. Total Weight 15450 kg
Manufacturer TAM Maribor

Body Manufacturer AVTOSERVIS Domžale