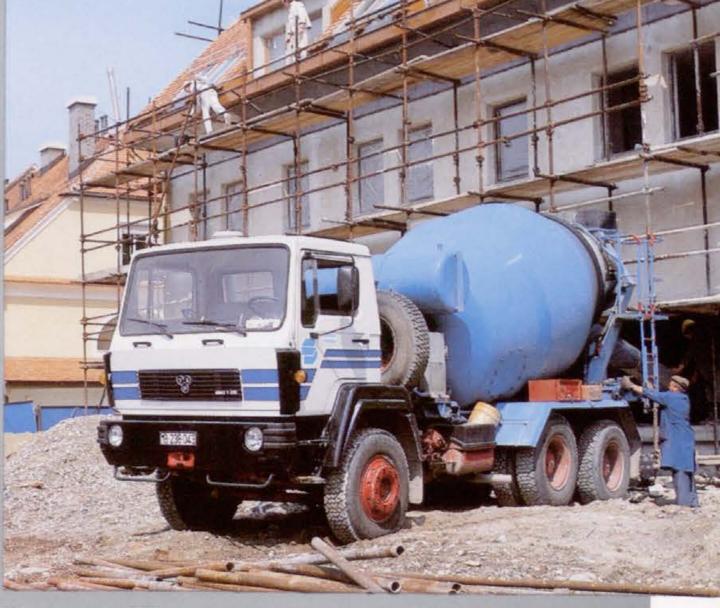

#### Concrete Mixer TAM 260 T26 B-BM 6 × 4

Engine Wheelbase Payload Perm. Total Weight Manufacturer Body Manufacturer

TAM F8 L413 F, 177 kW (240 hp) 3200 mm + 1380 mm 13350 kg + 650 kg 26000 kg TAM Maribor ITAS Kočevje