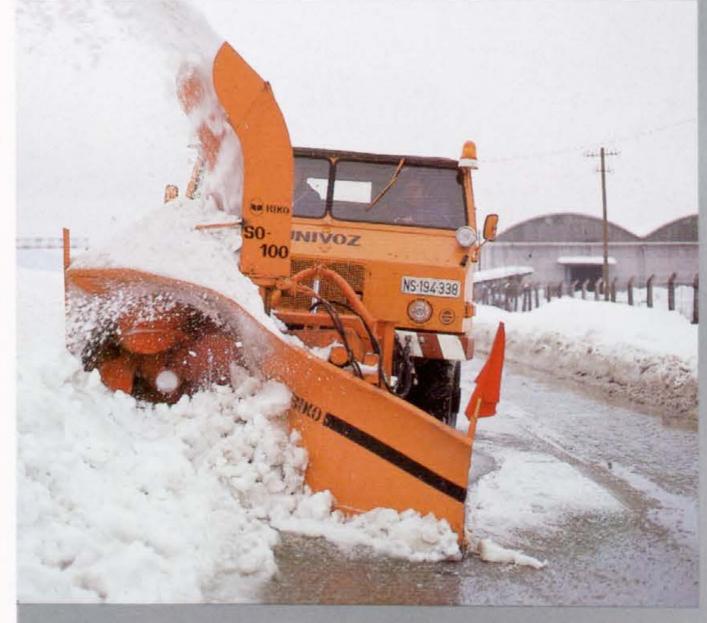

# DO RIKO RIBNICA TOZD Komunalna oprema p.o.

Ribnica na Dolenjskem, Lepovče Litijska 261

61261 LJUBLJANA-DOBRUNJE

Telephone: (061) 49-111

Telex: 23211. Answer Back: TGRFMBR

Employees: 130.

Production programme: Manufacture of bodies for refuse collectors with the payload of 10 to 26 tons; tanks for street washers, cesspit emptiers and sewage vehicles; manufacture of self-loading bodies for the transport of containers with the capacity of 4 to 16 cu. m., special vehicles for cleaning and maintaining of public surfaces.