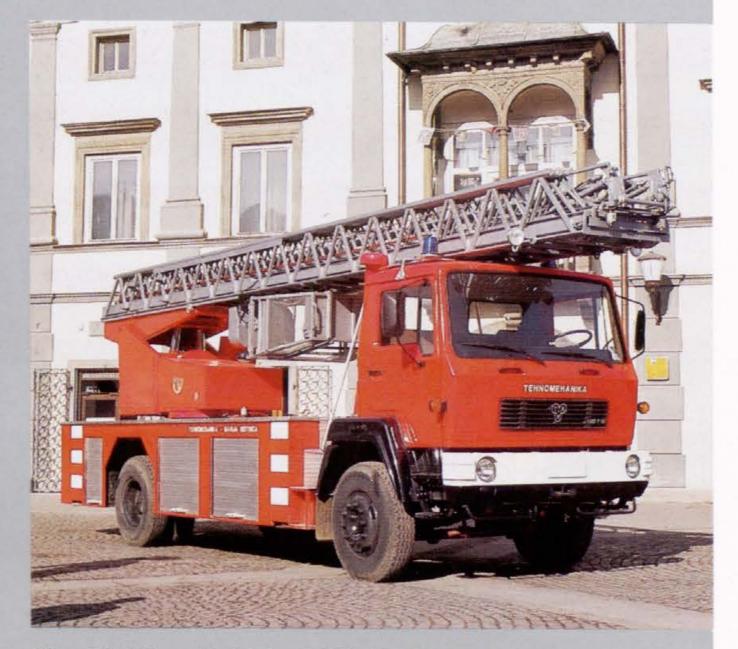

#### Fire-Fighting Vehicle TAM 190 T15 BG-LE

Engine TAM F6L413 F, 129 kW (175 hp)

Wheelbase 4600 mm
Perm. Basket Load 180 kg
Perm. Total Weight 13300 kg
Manufacturer TAM Maribor

Body Manufacturer TEHNOMEHANIKA Marija Bistrica

#### RO TEHNOMEHANIKA, p. o.

RO za proizvodnjo spec. konstr. i nadgradnji

Stubička 4

41246 MARIJA BISTRICA Telephone: (049) 61-626

Telex: 29227. Answer Back: THBAB YU

Employees: 320.

Production programme: Manufacture of truck cranes, bodies for special-purpose vehicles for the transport of passanger cars (up to 2,000 kg), and deicing carts in airports; manufacture of fire-fighting ladders (working height from 10 to 23 m), working platforms with baskets (working height from 8 to 21 m); diverse hoists (from 2,000 to 12,000 dNm or lifting height from 6 to 12 m).