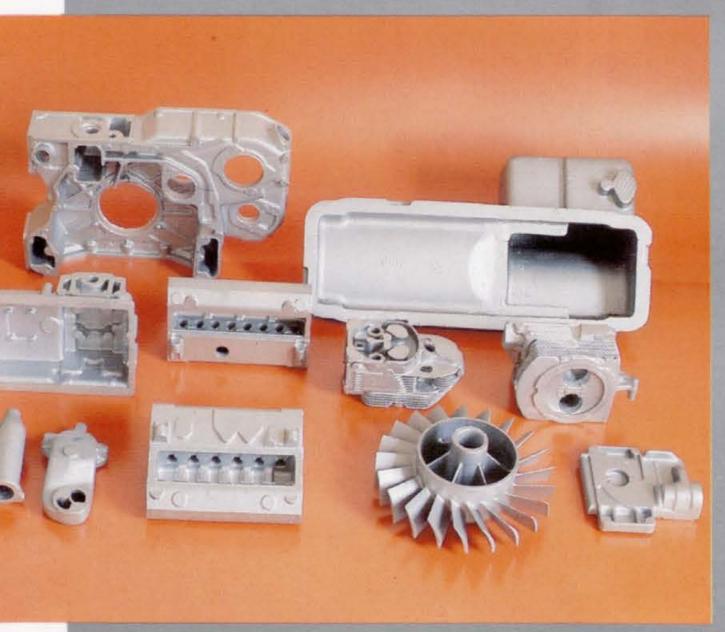

CASTINGS made of Al-ALLOYS
(gravitational and low-pressure Die Casting) for
Motor Industry
Manufacturer: TAM Maribor

DROP FORGINGS Weight from 2 to about 100 kg Manufacturer: TAM Maribor