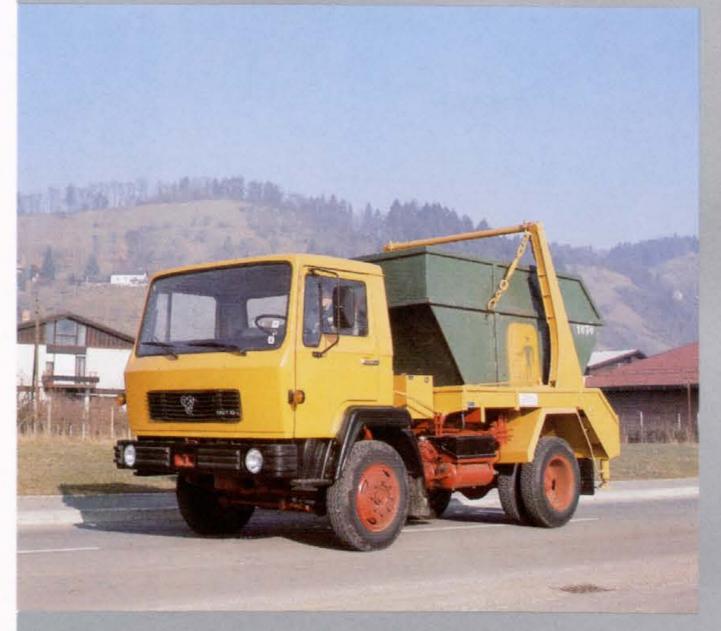

#### Self-Loading Vehicle TAM 130 T11 B-SN

Engine TAM F4L413 FR, 94 kW (128 hp)

Wheelbase 2900 mm Payload 6200 kg

Cargo Body Volume 4 cu. m., 5 cu. m., 7 cu. m.

Perm. Total Weight 11200 kg Manufacturer TAM Maribor

KAROSERIST Maribor, RIKO Body Manufacturer Ljubljana, TEHNOSTROJ Ljutomer

Engine TAM F4L413 FR, 94 kW (128 hp)

Wheelbase 2900 mm Payload 3955 kg Box Volume 9 cu. m. Perm. Total Weight 11200 kg

Manufacturer TAM Maribor **Body Manufacturer** RIKO Ljubljana