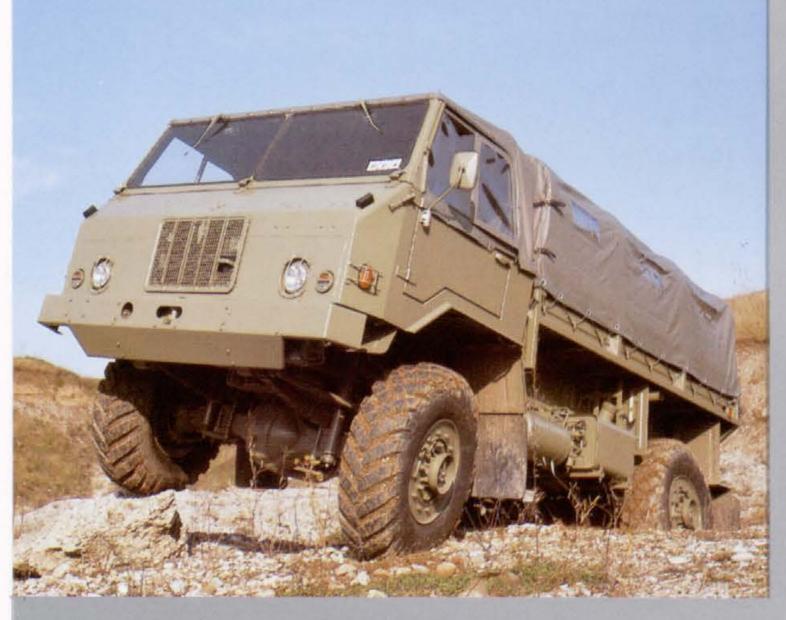

#### Cross-Country Vehicle TAM 110 T7 BV-4 imes 4

Engine TAM F4L413FR, 84 kW (115 hp)

Wheelbase 2850 mm

Payload 2500 kg (on the road), 1500 kg (off the road)

Perm. Total Weight 7000 kg (on the road), 6000 kg (off the road)