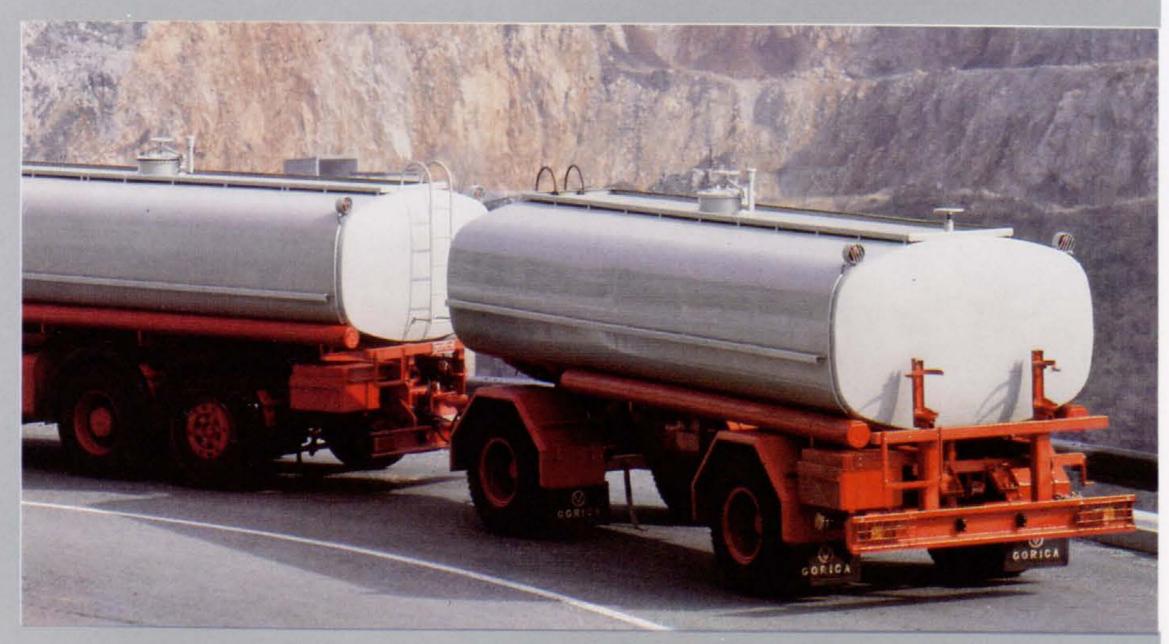

#### Semitrailer (Tank) PRC-33 A

Payload Dead Weight Volume Length, Width,

Height of Towing Vehicle Manufacturer

17665 kg 14550 kg 333001 11820 mm, 2500 mm, 3460 mm TAM 260 T22 BS/BLS

VOZILA GORICA, Šempeter pri Gorici

#### Semitrailer (Tank) CPM-25-26

Payload 25000 kg Dead Weight 8000 kg Volume 26 cu.m. Bogie Length, Width, 9220 mm, 2500 mm,

Height of Towing Vehicle

Manufacturer

3650 mm TAM 260 T22 BS ITAS Kočevje

#### Semitrailer (Tank) CTS-16B-01

Payload 12900 kg
Dead Weight 5100 kg
Volume 16000 l

Length, Width, 8535 mm, 2500 mm,

Height of 3050 mm

Towing Vehicle TAM 260 T22 BS

Manufacturer VOZILA GORICA, Šempeter pri Gorici