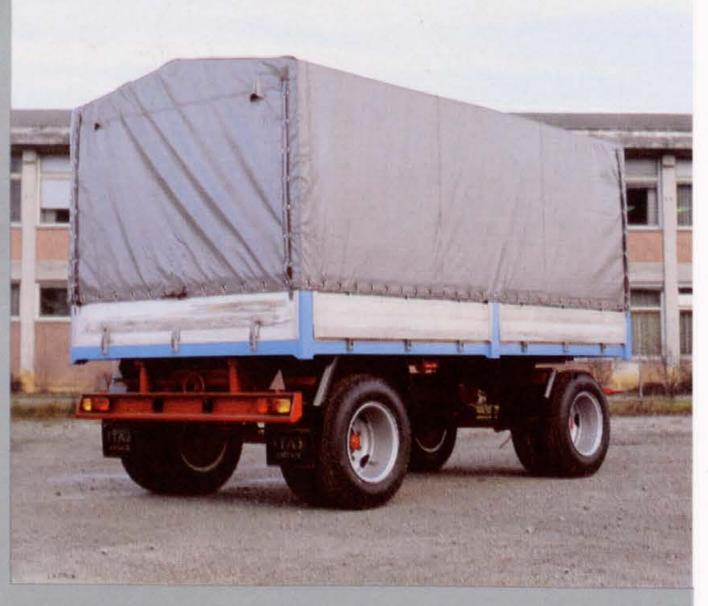

#### Semitrailer (Standard Version) PP-16 PAL

Payload Dead Weight Length, Width, Height

of Towing Vehicle Manufacturer

16000 kg 5500 kg 10125 mm, 2500 mm, 3790 mm

TAM 190 T15 BS/BLS ITAS Kočevje

#### Semitrailer (Low Loading Platform) NPP-16 PAL

Payload Dead Weight Length, Width, Height of Towing Vehicle Manufacturer

16000 kg 6000 kg 12600 mm, 2500 mm, 4000 mm **TAM 190 T15 BS/BLS** ITAS Kočevje