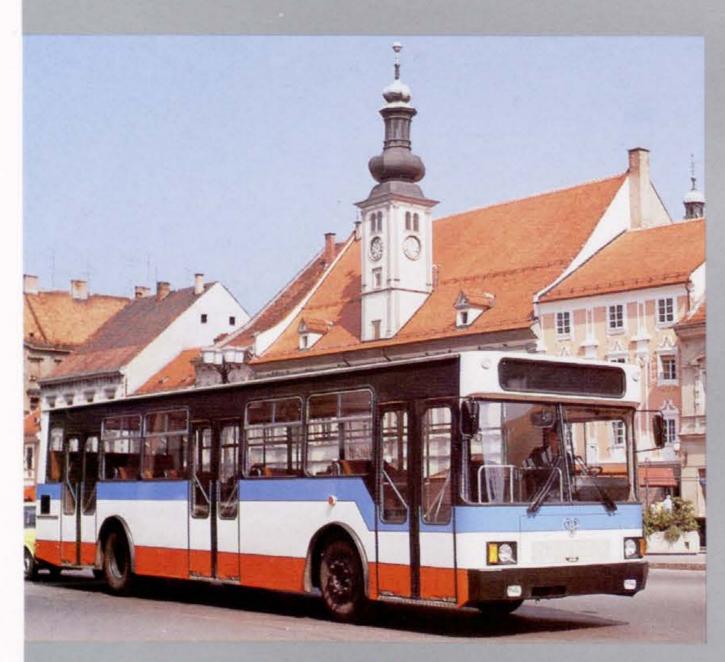

#### Urban Bus TAM 260 A116 M

Engine TAM F8 L413 F, 167 kW (227 hp) Wheelbase 5800 mm

Wheelbase Number of Seats + Standing

Places
Perm. Total Weight

Perm. Total Weight 16 Manufacturer TA Body Manufacturer AL

1+29+80 16000 kg TAM Maribor

AUTOKAROSERIJA Novi Sad

#### Suburban Bus TAM 260 A116 P

Engine TAM F8 L413 F, 167 kW (227 hp) Wheelbase 5800 mm

Number of Seats + Standing

Places
Perm. Total Weight
Manufacturer
Body Manufacturer

1+51+44 16000 kg TAM Maribor

AUTOKAROSERIJA Novi Sad