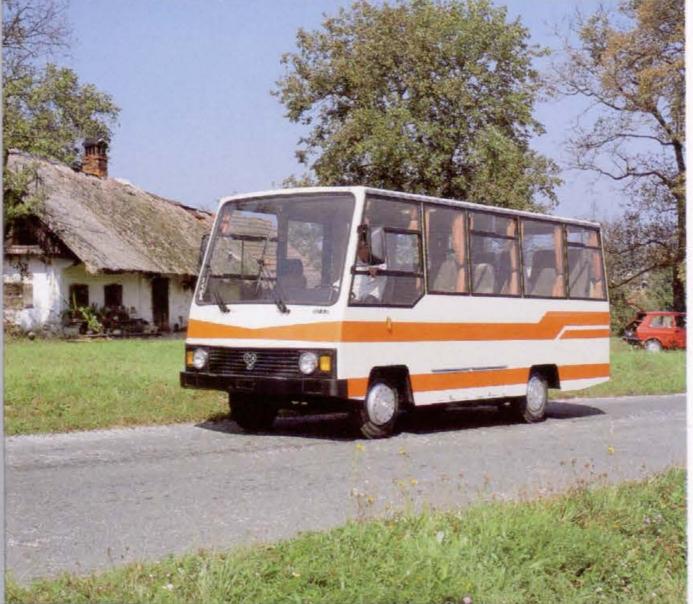

#### Minibus TAM 80 A6

Engine Wheelbase Number of Seats Perm. Total Weight Manufacturer Body Manufacturer IMR S 44/V, 59 kW (80 hp) 3200 mm 1+16 4900 kg TAM Maribor AVTORADGONA Gornja Radgona