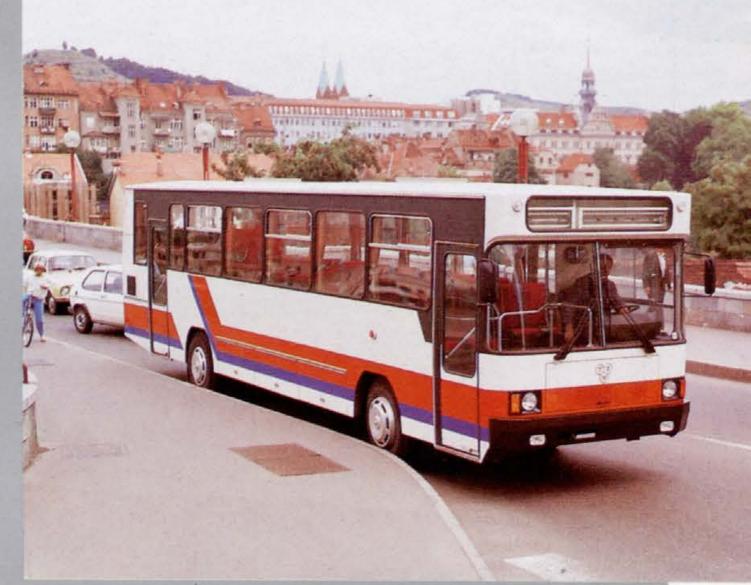

#### Urban/Suburban Bus TAM 190 A110 M/P

Engine

TAM F6 L413 F, 129 kW (176 hp)

Wheelbase

5305 mm

Number of Seats+ Standing Places Perm. Total Weight

1+29+61 or 1+49+31 15000/14500 kg TAM Maribor

Manufacturer