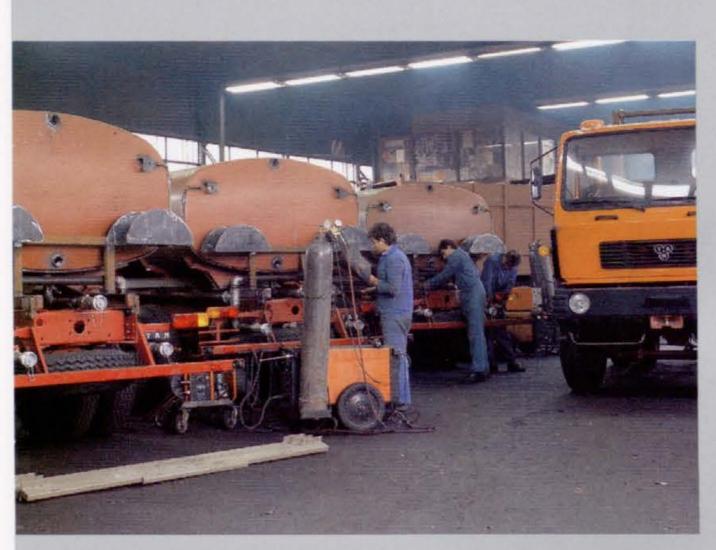

### DO AVTOTAPETNIŠTVO Maribor, p. o.

Krekova 14 62000 MARIBOR

Telephone: (062) 21-521/563

Employees: 100.

Production programme: Manufacture of seats, bunks, interior wall and floor pannelling, radiator

grills and truck tarpaulins.