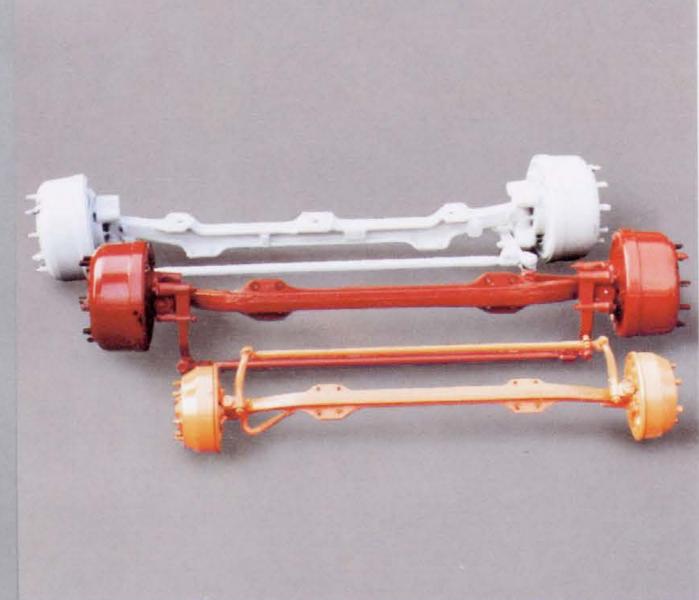

SHOE-TYPE BRAKES in simplex-, duplex- or servo version, size up to  $\emptyset$  410  $\times$  220 mm Manufacturer: TAM Maribor

LIVE AXLES, rigid and steerable Load from 3000 to 10000 kg Manufacturer: TAM Maribor

DEAD AXLES, steerable
Load from 1500 to 6500 kg
Manufacturer: TAM Maribor
DEAD AXLES, rigid for Trailers
Load up to 10000 kg
Manufacturer: VOZILA GORICA
Šempeter pri Gorici,
ITAS Kočevje

FUEL INJECTION SYSTEMS ELEMENTS (Pumps, Nozzles, Governors) Manufacturer: "RIKARD BENČIČ" Rijeka