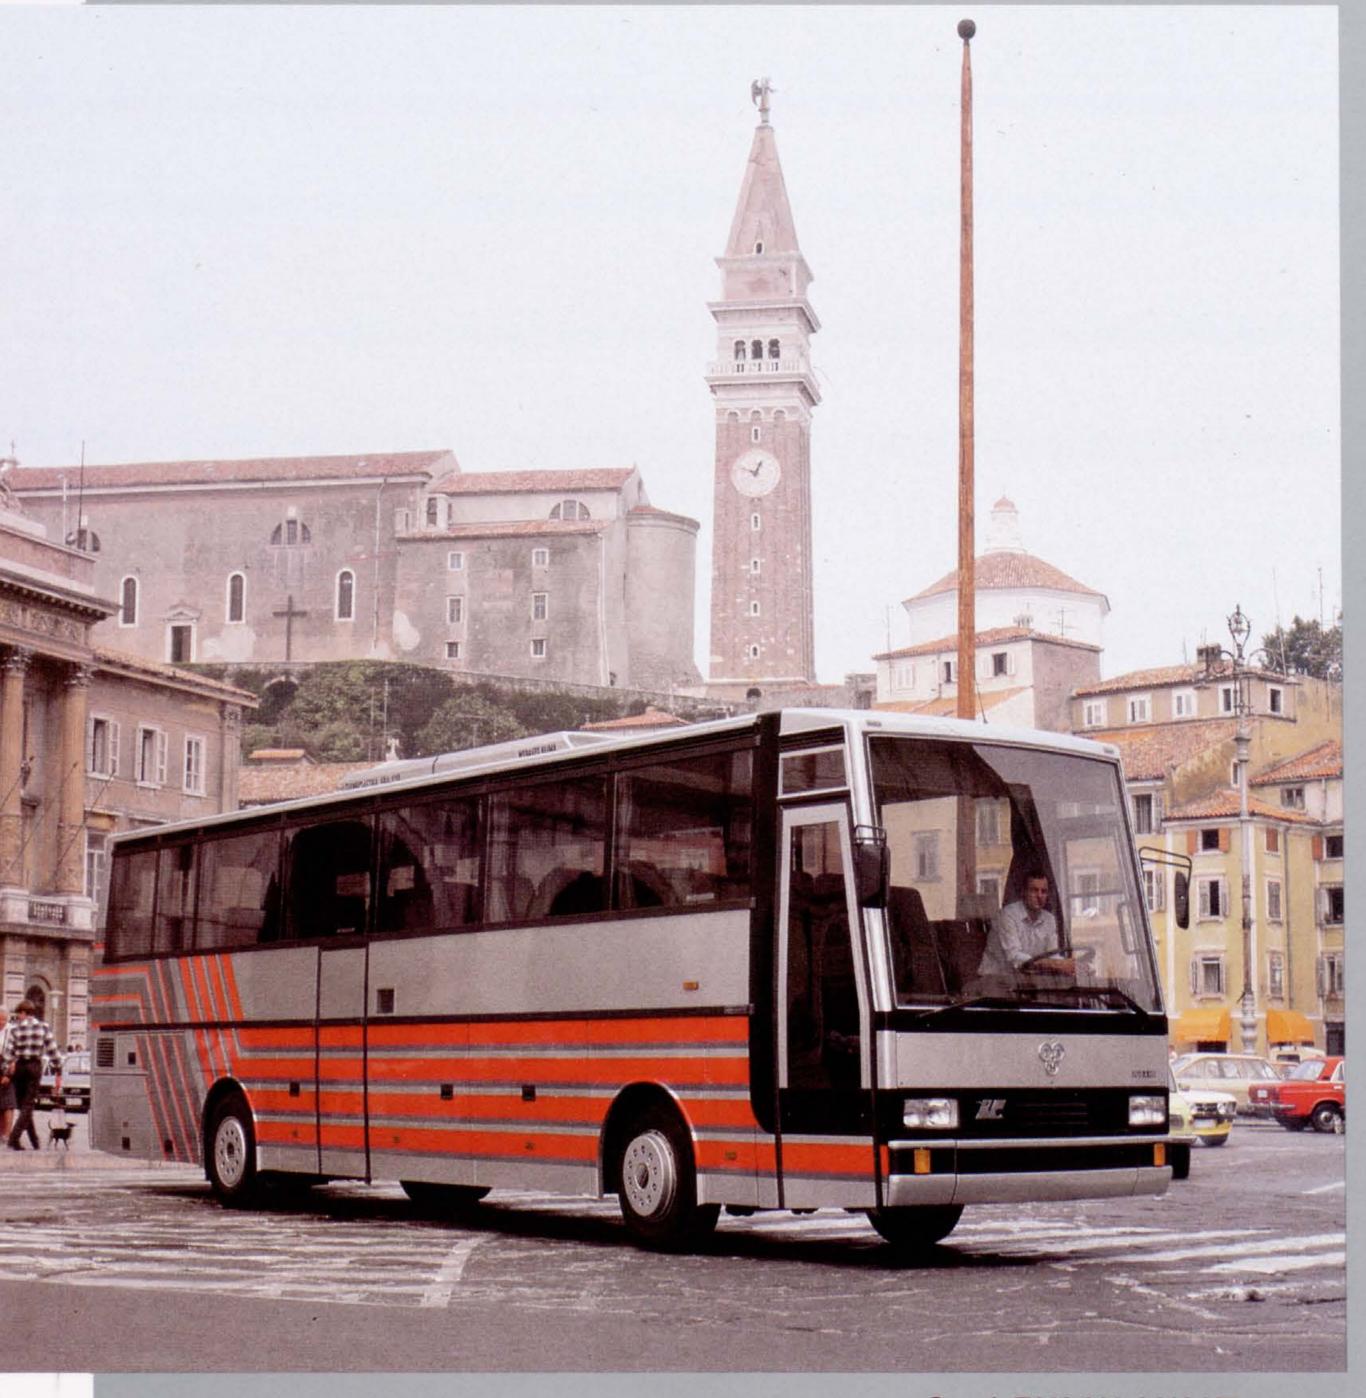

#### Coach TAM 260 A119 VT

Engine

Wheelbase Number of Seats Perm. Total Weight Manufacturer Body Manufacturer TAM F8 L413 F, 188 kW (256 hp) 6300 mm 1+53 16000 kg TAM Maribor AVTOMONTAŽA Ljubljana

#### Coach TAM 260 A 120 T

Engine TAM F8 L413 F, 188 kW (256 hp)

Wheelbase 6300 mm
Number of Seats 1+53
Perm. Total Weight 16000 kg
Manufacturer TAM Maribor

Body Manufacturer AVTOMONTAŽA Ljubljana