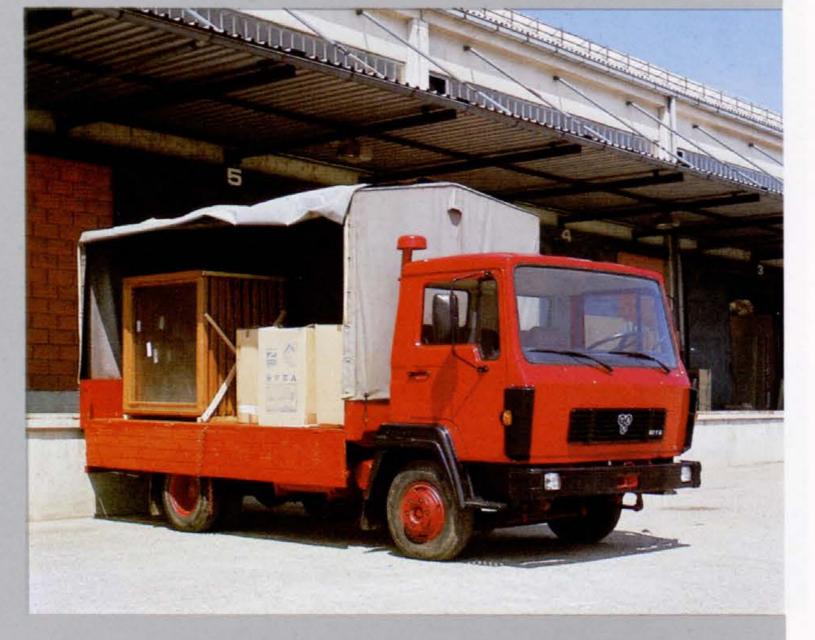

#### Truck TAM 81 T6 B

Torpedo BF4L912 T, Engine

59 kW (80 hp) 3650 mm Wheelbase Payload Perm. Total Weight 2645 kg

6450 kg TAM Maribor Manufacturer