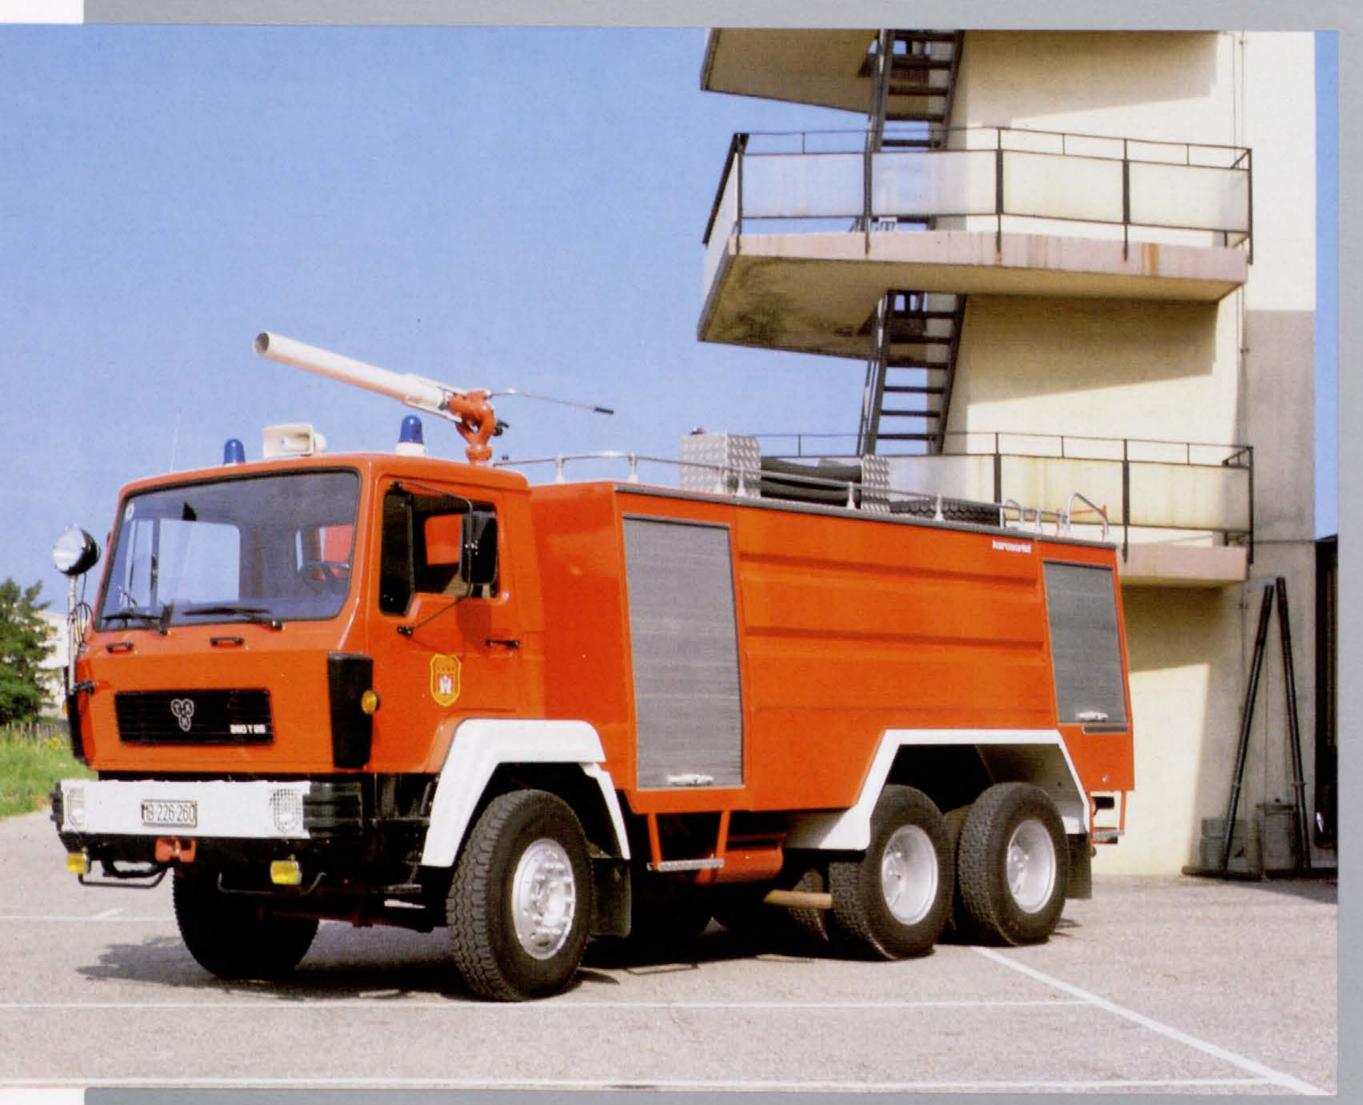

### Fire-Fighting Vehicle TAM 260 T26 BG-6 × 4

Engine

TAM F8L413 F, 177 kW (240 hp)

Wheelbase

3200 mm + 1380 mm

Powder-, Foam- and

Water Tank Capacity 1000 kg, 8000 I, 800 I

Perm. Total Weight Manufacturer

20000 kg TAM Maribor

**Body Manufacturer** 

KAROSERIST Maribor