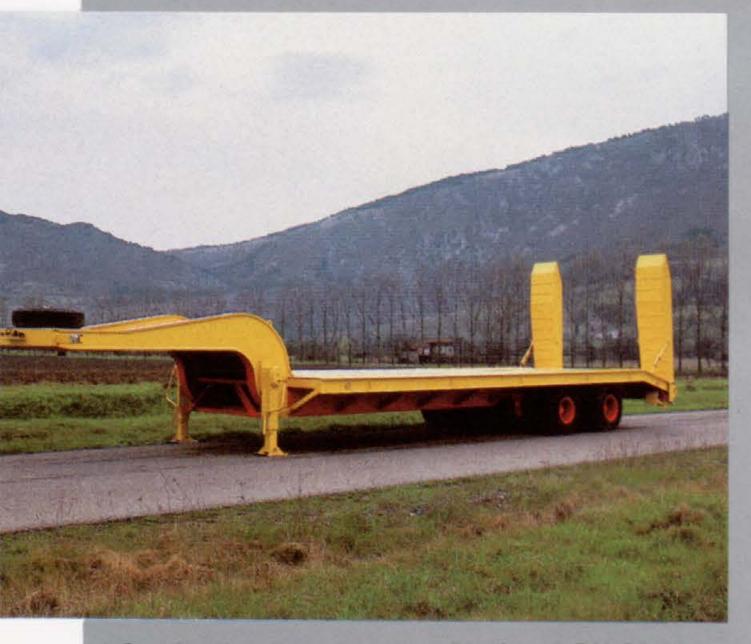

#### Semitrailer (Low Loading Platform) PN-24-02 L

Payload Dead Weight Length, Width, Height of Towing Vehicle Manufacturer

24000 kg 5570 kg 10630 mm, 2480 mm, 980 mm TAM 260 T22 BS/BLS VOZILA GORICA, Šempeter pri Gorici