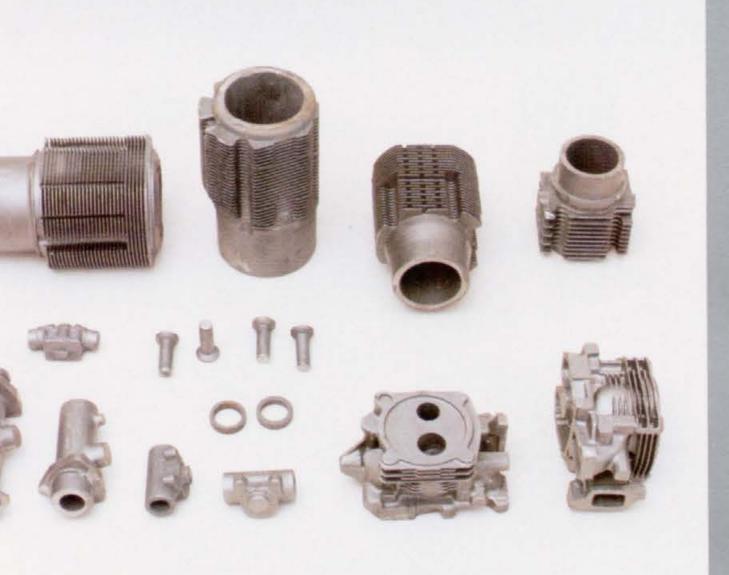

### COMPONENTS

CASTINGS made of SPECIAL GREY IRON for Motor Industry (Ribbed Cylinders, Valve Tappets, Valve Guides, etc.)
Manufacturer: TAM Maribor

CASTINGS made of GREY- and NODULAR IRON for Motor Industry (Crankcases, Clutches, Gearboxes, Gearings, Flywheels, Brake Drums, etc.) partly machined Manufacturer: BELT Črnomelj

CASTINGS made of Al-ALLOYS
(gravitational and low-pressure Die Casting) for
Motor Industry
Manufacturer: TAM Maribor

DROP FORGINGS Weight from 2 to about 100 kg Manufacturer: TAM Maribor