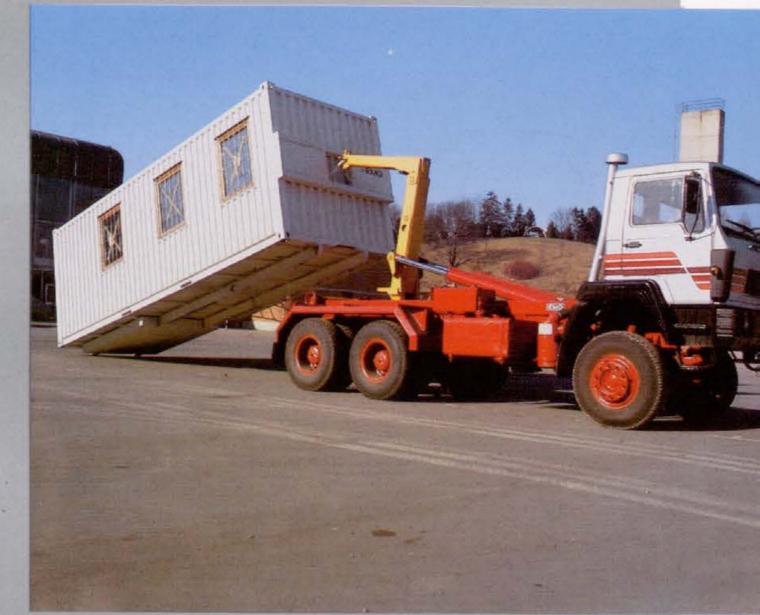

#### Roll-off Tipper TAM 260 T22/26 BK-6 × 4

Engine TAM F8 L413 F, 177 kW (240 hp) Wheelbase 3200 mm + 1380 mm 10000-13000 kg Payload Box Volume 34 cu.m. or 40 cu.m. Perm. Total Weight 22000 kg or 26000 kg Manufacturer TAM Maribor Body Manufacturer EMO Celje

Goriške fronte 46

65290 ŠEMPETER PRI GORICI Telephone: (065) 31-411

Telex: 34326, 34386. Answer Back: VOZILA YU

Employees: 1330.

Production programme: Manufacture of haulage-, tipper- and low-loading trailers, semitrailers as well as bodies, and tanks for transport of liquids and fluids (payload from 8 to 60 tons); special trailers for heavy loads (payload up to 1,000 tons). Manufacture of self-propelled vehicles fitted with hydrostatic drive designed for lifting operations (payload from 20 to 250 tons), hydraulic pumps and engines, bracket hoists, and rotors, axes, three-part wheel rims, fifth-wheel couplings for trailers.

# DO ITAS, Industrija transportnih sredstev in opreme Kočevje, n. sol. o.

Reška 13 61330 KOČEVJE

Telephone: (061) 851-526/852-511 Telex: 31147. Answer Back: ITAS YU

Employees: 870.

Production programme: Manufacture of trailers, bodies, tanks for bulk material, concrete mixers; manufacture of guides for circular motion, wheels, interchangeable and removable bodies systems, pneumatic systems, trailer axles, etc.