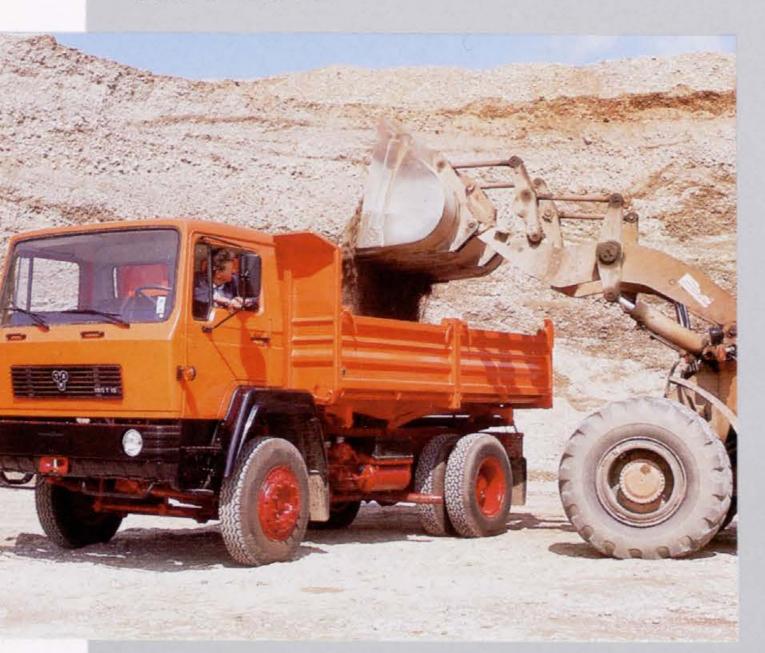

#### Tipper TAM 190 T15 BK

Engine TAM F6 L413 F, 141 kW (192 hp)
Wheelbase 3350 mm

Wheelbase 3350 mm
Payload 8945 kg
Perm. Total Weight 15450 kg
Manufacturer TAM Maribor,

AVTOMONTAŽA Ljubljana

#### Tipper TAM 130 T11 BK

Engine TAM F4L413FR,

94 kW (128 hp) 2900 mm

Wheelbase 2900 mm
Payload 6355 kg
Perm. Total Weight 11200 kg
Manufacturer TAM Maribor,

AVTOMONTAŽA Ljubljana