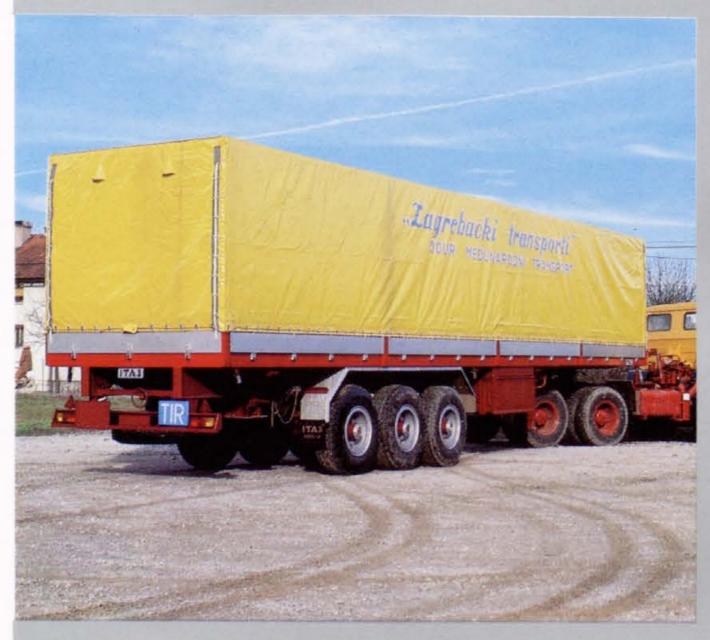

#### Semitrailer (Standard Version) PB-320 Z-01

Payload Dead Weight Length, Width, Height

of Towing Vehicle Manufacturer

24950 kg 7050 kg 12415 mm, 2320 mm, 3716 mm

TAM 260 T22 BS/BLS VOZILA GORICA, Šempeter

pri Gorici

#### Semitrailer (Low Loading Platform) PN-24-02 L

Payload Dead Weight Length, Width, Height of Towing Vehicle Manufacturer

24000 kg 5570 kg 10630 mm, 2480 mm, 980 mm TAM 260 T22 BS/BLS VOZILA GORICA, Šempeter pri Gorici

#### Semitrailer (Standard Version) PP-16 PAL

Payload Dead Weight Length, Width, Height

of Towing Vehicle Manufacturer

16000 kg 5500 kg 10125 mm, 2500 mm, 3790 mm

TAM 190 T15 BS/BLS ITAS Kočevje