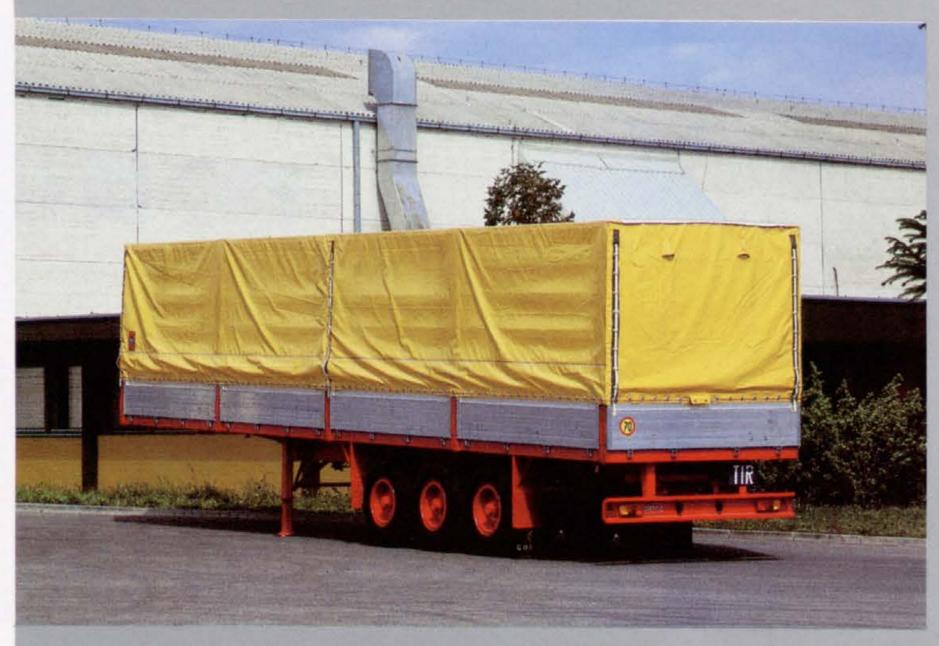

#### Semitrailer (Standard Version) PB-320 Z-01

Payload Dead Weight Length, Width, Height

of Towing Vehicle Manufacturer

24950 kg 7050 kg 12415 mm, 2320 mm, 3716 mm

TAM 260 T22 BS/BLS VOZILA GORICA, Šempeter

pri Gorici