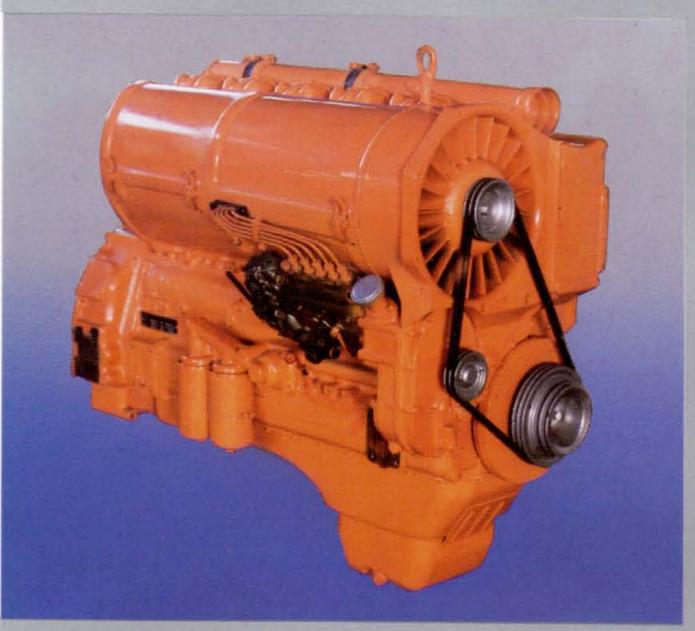

#### Engine F8L413F

Four-stroke air-cooled Diesel Engine with

Direct Fuel Injection

Cylinders Piston Displacement

8, V, 90° 12763 cu.m.

Effective Power Output acc. to DIN 70020

188 kW (256 hp)/2500 r.p.m.

Max. Torque acc. to

DIN 7020 Manufacturer

817 Nm/1500 r. p. m. TAM Maribor

#### Engine F6L413F

Four-stroke air-cooled Diesel Engine with

Direct Fuel Injection

6, V, 90°

Cylinders Piston Displacement Effective Power

9572 cu. m.

Output acc. to DIN 70020 Max. Torque acc.

613 Nm/1500 r.p.m.

to DIN 70020 Manufacturer

TAM Maribor