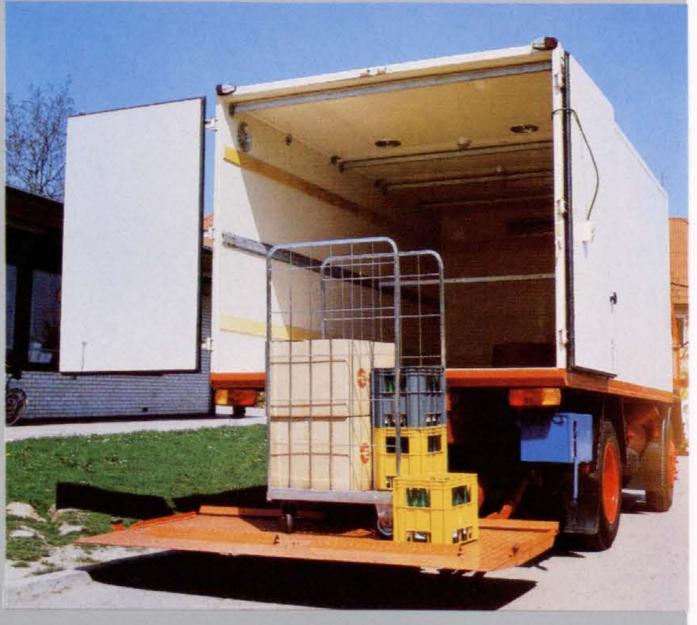

### Truck for Interchangeable Body Transport TAM 190 T15 B

Engine TAM F6 L413 F, 141 kW (192 hp)
Wheelbase 5200 mm
Payload 6630 kg

Perm. Total Weight 15450 kg
Manufacturer TAM Maribor

Body Manufacturer AVTOSERVIS Domžale