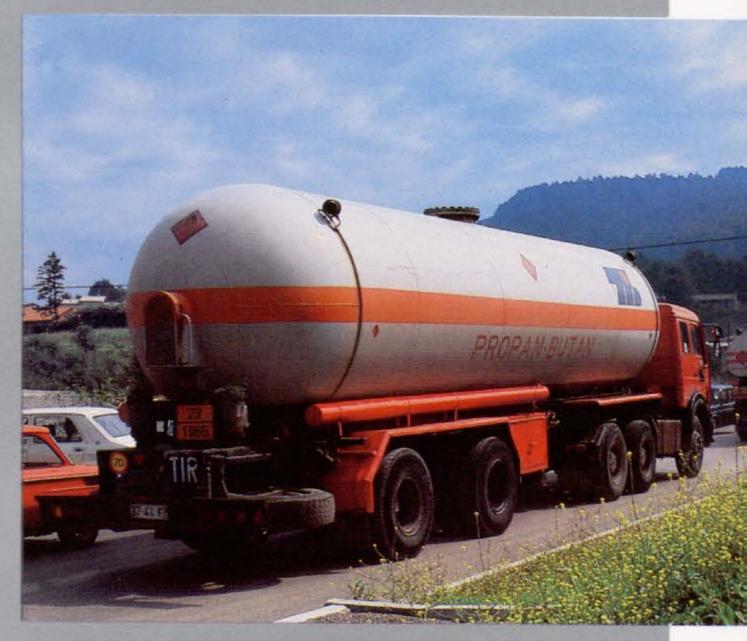

#### Semitrailer (Tank) PRC-33 A

Payload Dead Weight Volume Length, Width,

Height of Towing Vehicle Manufacturer

17665 kg 14550 kg 333001 11820 mm, 2500 mm, 3460 mm TAM 260 T22 BS/BLS

VOZILA GORICA, Šempeter pri Gorici

#### Semitrailer (Tank) CPM-25-26

Payload 25000 kg Dead Weight 8000 kg Volume 26 cu.m. Bogie Length, Width, 9220 mm, 2500 mm,

Height of Towing Vehicle

Manufacturer

3650 mm TAM 260 T22 BS ITAS Kočevje

#### Semitrailer (Tank) CTS-16B-01

Payload 12900 kg
Dead Weight 5100 kg
Volume 16000 l

Length, Width, 8535 mm, 2500 mm,

Height of 3050 mm

Towing Vehicle TAM 260 T22 BS

Manufacturer VOZILA GORICA, Šempeter pri Gorici