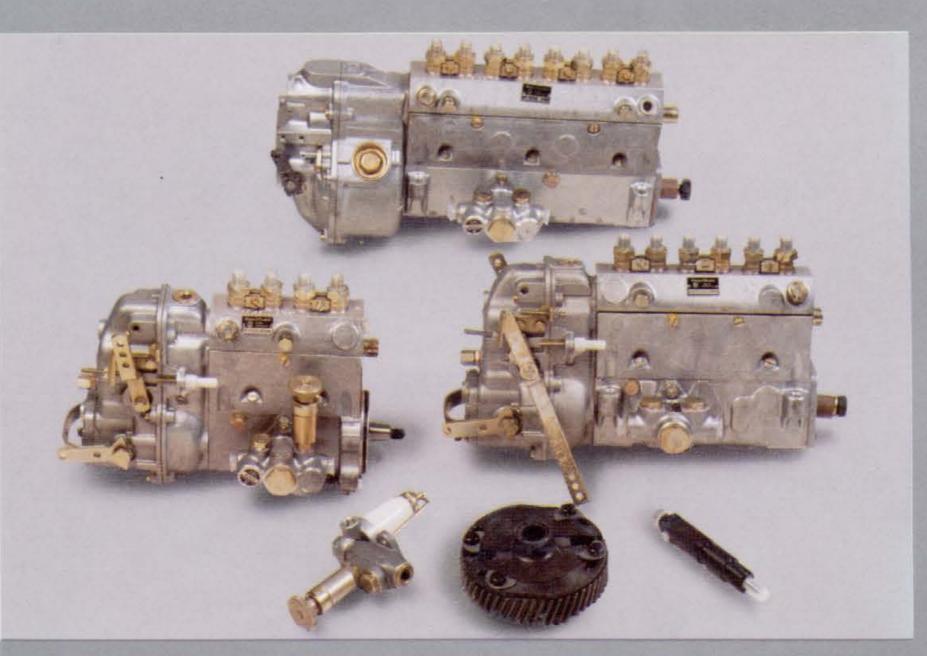

DEAD AXLES, steerable
Load from 1500 to 6500 kg
Manufacturer: TAM Maribor
DEAD AXLES, rigid for Trailers
Load up to 10000 kg
Manufacturer: VOZILA GORICA
Šempeter pri Gorici,
ITAS Kočevje

FUEL INJECTION SYSTEMS ELEMENTS (Pumps, Nozzles, Governors) Manufacturer: "RIKARD BENČIČ" Rijeka

# RO "RIKARD BENČIČ" Tvornica motorne opreme i ljevaonice, n. sol. o.

Borisa Kidriča 28 51000 RIJEKA

Telephone: (051) 30-533/285

Telex: 24241. Answer Back: YU RBR RI

Employees: 1200.

Production programme: Manufacture of fuel injection systems (pumps, governors, nozzles, feeding pumps) for engines with power from 4.4 to 188 kW.