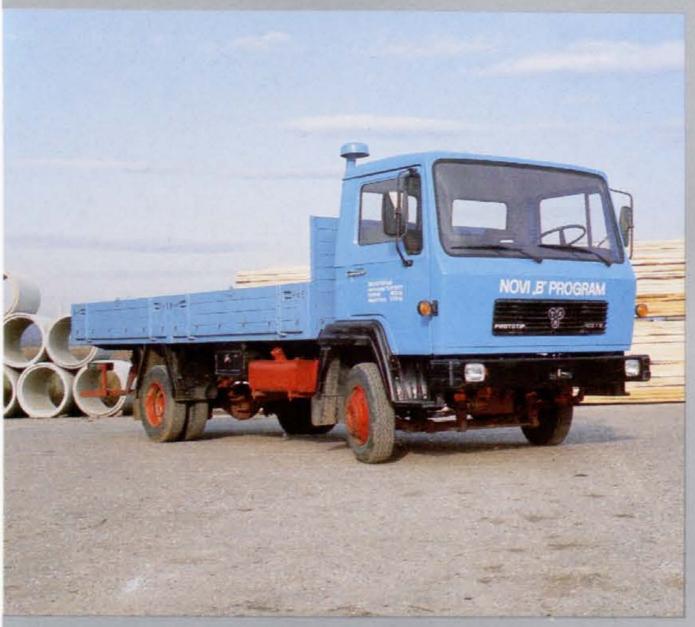

#### Truck TAM 130 T11 B

TAM F4L413FR, Engine 94 kW (128 hp)

3200 mm, 3800 mm, Wheelbase

4300 mm

6640 kg, 6545 kg, 6405 kg

Payload Perm. Total Weight Manufacturer 11200 kg TAM Maribor