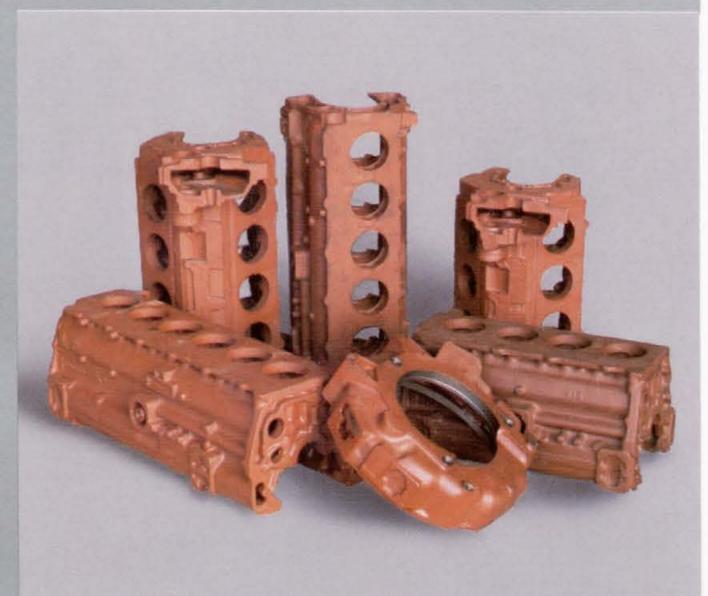

### COMPONENTS

CASTINGS made of SPECIAL GREY IRON for Motor Industry (Ribbed Cylinders, Valve Tappets, Valve Guides, etc.)
Manufacturer: TAM Maribor

CASTINGS made of GREY- and NODULAR IRON for Motor Industry (Crankcases, Clutches, Gearboxes, Gearings, Flywheels, Brake Drums, etc.) partly machined Manufacturer: BELT Črnomelj