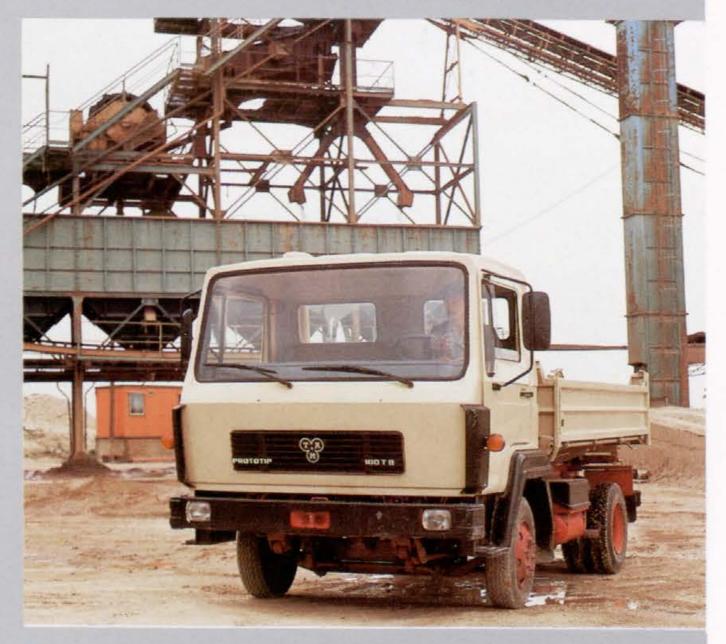

#### Truck TAM 100 T8 B

Engine

Torpedo F5L912,

Wheelbase Payload

71 kW (96 hp)

Perm. Total Weight Manufacturer

8000 kg

3650 mm 4605 kg

TAM Maribor