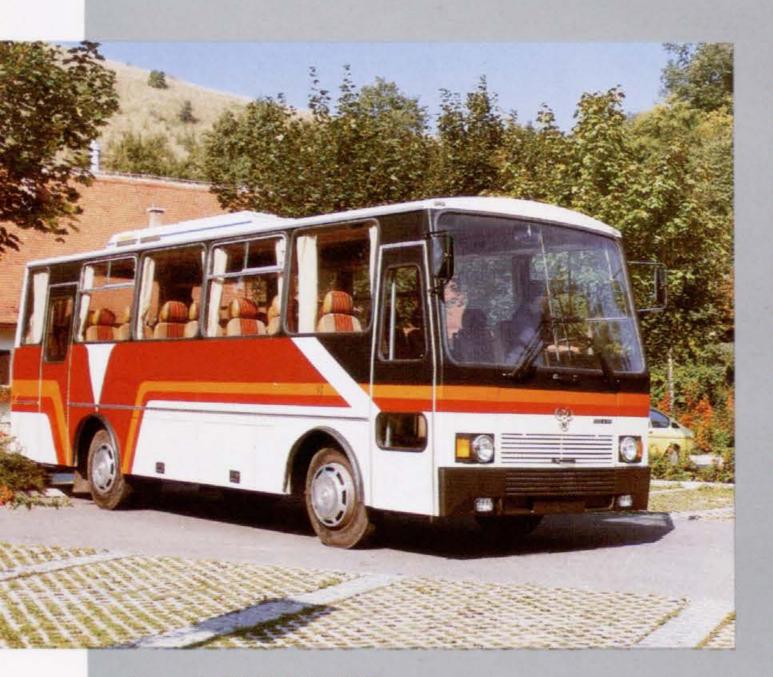

#### Coach TAM 190 A110 T

**Body Manufacturer** 

Engine TAM F6 L413 F, 141 kW (192 hp)

Wheelbase 5305 mm
Number of Seats 1+1+49
Perm. Total Weight 14000 kg
Manufacturer TAM Maribor

AVTOMONTAŽA Ljubljana

#### Coach TAM 190 A110 T - Dubrava

Engine

TAM F6L413F, 141 kW (192 hp)

Wheelbase Number of Seats Perm. Total Weight Manufacturer

**Body Manufacturer** 

5305 mm 1 + 4914500 kg TAM Maribor TAZ Zagreb