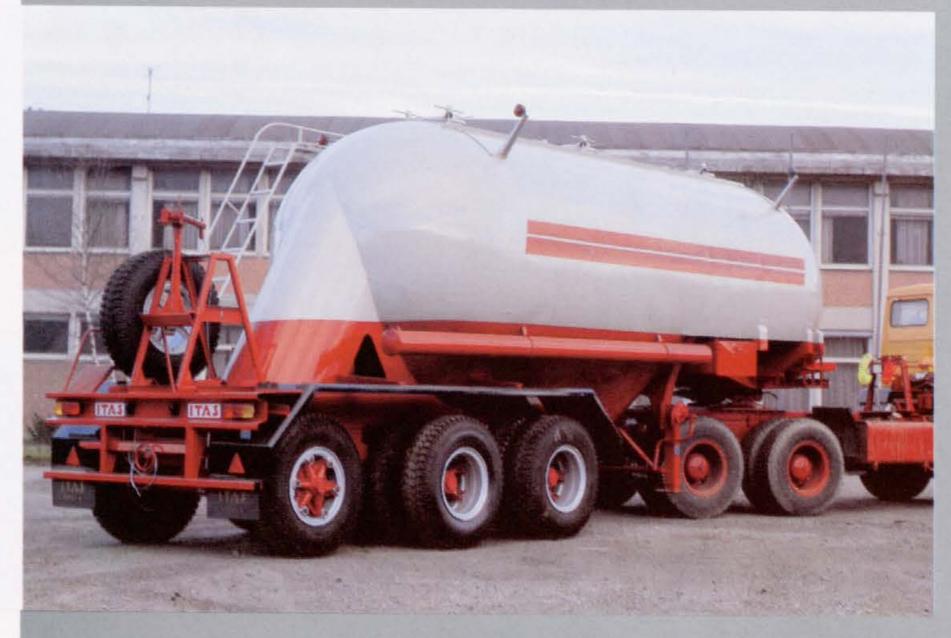

#### Bulk Material Tank Truck TAM 260 T22 BL-CS 6 × 4

Engine Wheelbase Tank Volume Perm. Total Weight Manufacturer Body Manufacturer TAM F8L413F, 177 kW (240 hp) 4700 mm + 1380 mm 20 cu. m. 22000 kg TAM Maribor ITAS Kočevje, VOZILA GORICA, Šempeter pri Gorici