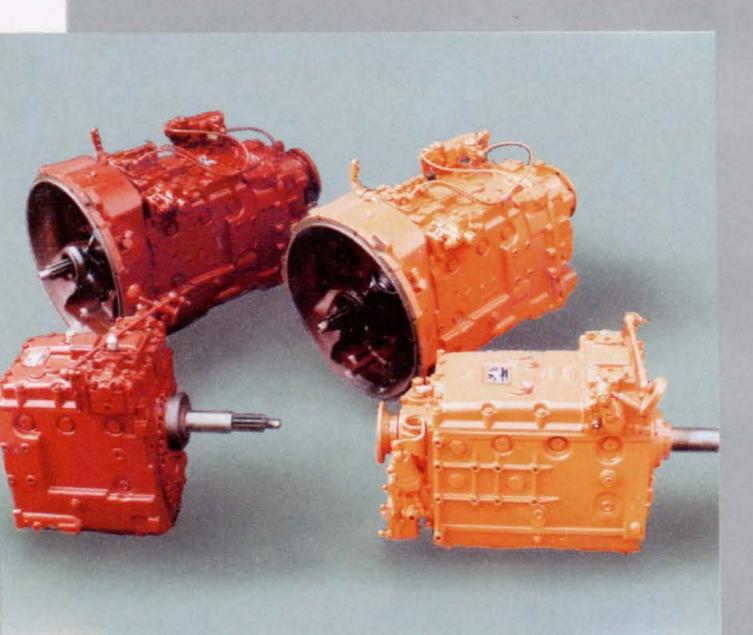

GEARBOXES, multi-speed, synchromesh for Input Torques up to 1200 Nm and corresponding POWER TAKE-OFFS.

Manufacturer: FAMOS — Fabrika transmisija, Hrasnica

GEARBOXES, multi-speed, synchromesh, for Input Torques up to 500 Nm, and corresponding POWER TAKE-OFFS and TRANSFER CASES as well as PLANETARY GEARS in wheel hub.

Manufacturer: TAM Maribor

PROPELLER SHAFTS, TRANSFER CASES and PLANETARY GEARS in wheel hub Manufacturer: SOKO — Fabrika transmisija Mostar

PNEUMATIC BRAKING SYSTEMS ELEMENTS for Commercial Road Vehicles Manufacturer: AGIS Ptuj