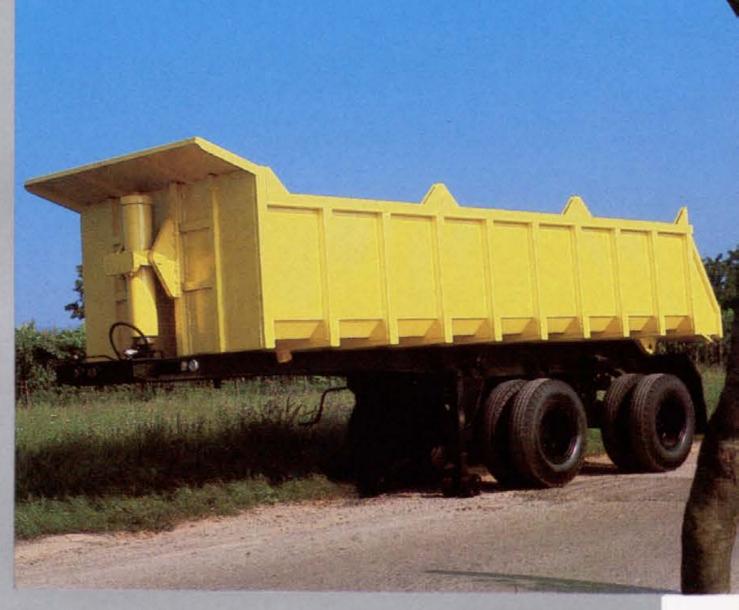

#### Roll-off Tipper TAM 260 T22/26 BK-6 × 4

Engine TAM F8 L413 F, 177 kW (240 hp) Wheelbase 3200 mm + 1380 mm 10000-13000 kg Payload Box Volume 34 cu.m. or 40 cu.m. Perm. Total Weight 22000 kg or 26000 kg Manufacturer TAM Maribor Body Manufacturer EMO Celje

#### DO EMO Celje, n. sol. o.

TOZD Tovarna Emokontejner b. o. Mariborska c. 86 63000 CELJE

Telephone: (063) 32-112

Telex: 33512. Answer Back: EMO YU

Employees: 190.

Production programme: Manufacture of roll-off tipper bodies, special containers, warehouse equipment (silos, boxes, palettes, drums, etc.).