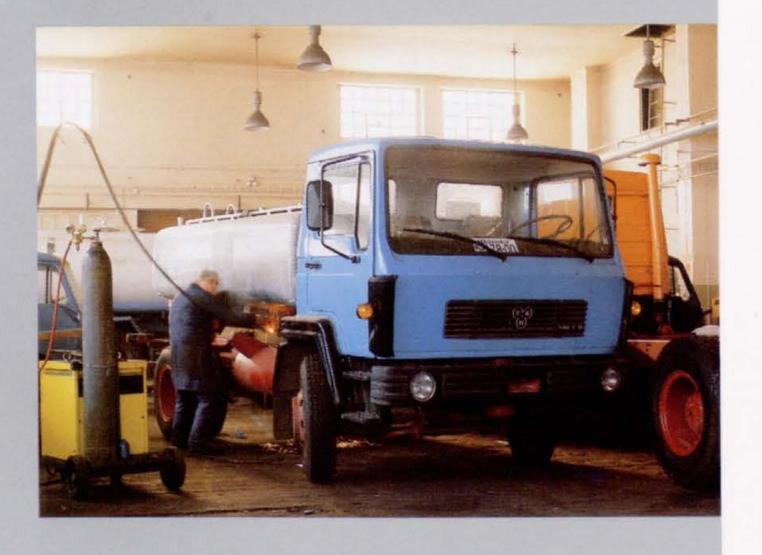

#### Fuel Tank Truck TAM 260 T22 B-CG 6×4

Engine TAM F8
Wheelbase 4700 mm
Useful Tank Capacity 13800 I
Perm. Total Weight 22000 k
Manufacturer TAM Manufacturer VOZILA

TAM F8L413F, 177 kW (240 hp)
4700 mm + 1380 mm
13800 l
22000 kg
TAM Maribor
VOZILA GORICA,
AUTOKUĆA Čakovec,
AUTODUBRAVA Zagreb