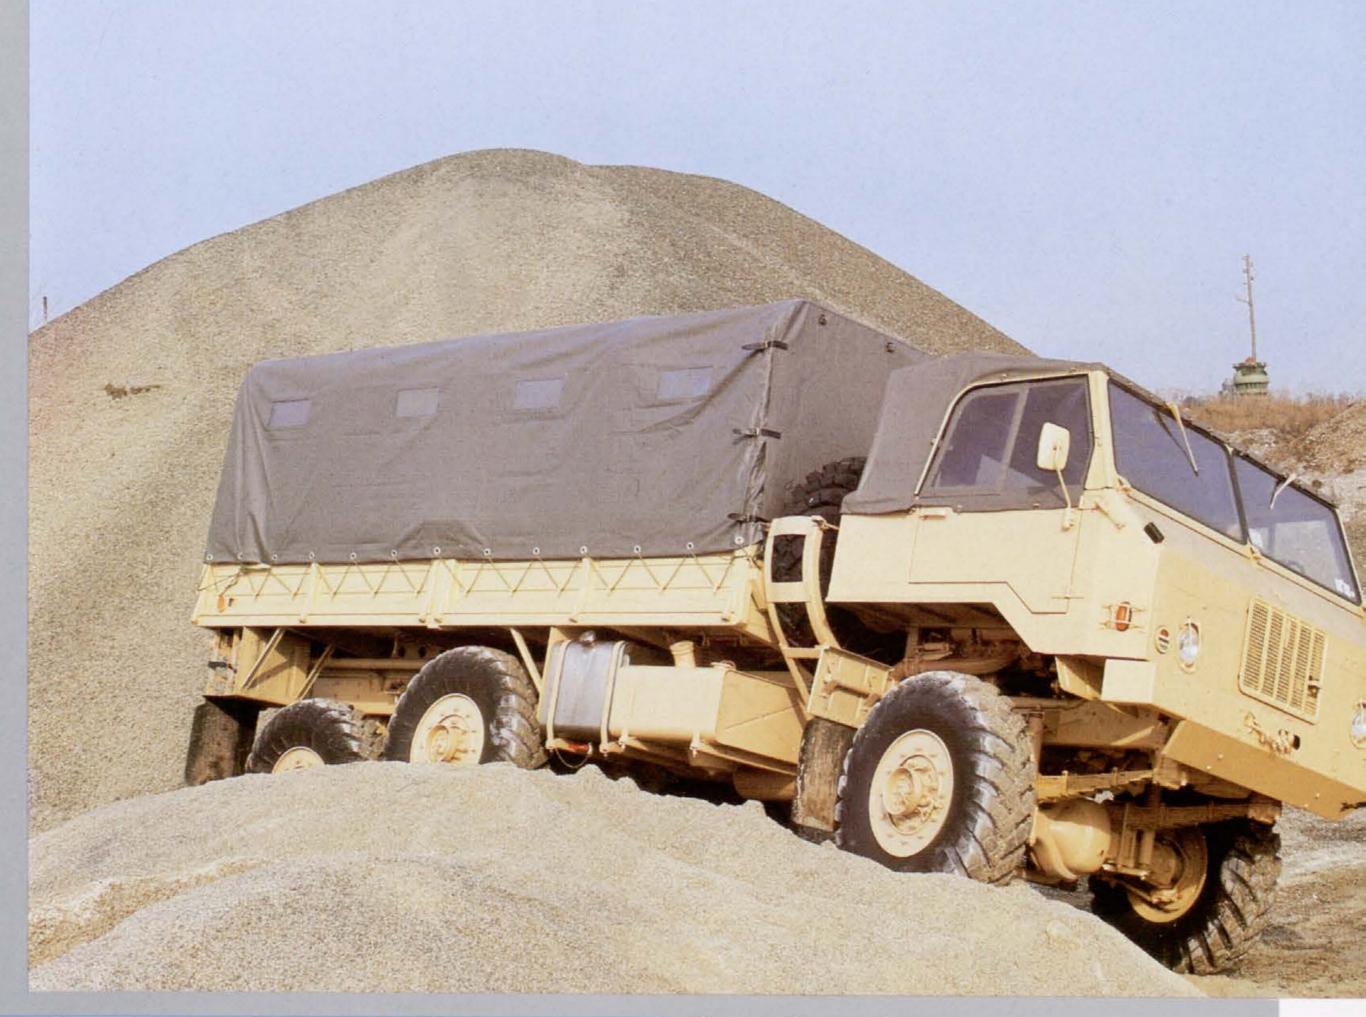

### Cross-Country Vehicle TAM 150 T11 BV-6 × 6

Engine TAM F6L413F,

113 kW (154 hp)

Wheelbase 3100 mm + 1200 mm Payload 5000 kg (on the road), 3000 kg (off the road)

Perm. Total Weight 11400 kg (on the road), 9400 kg (off the road)