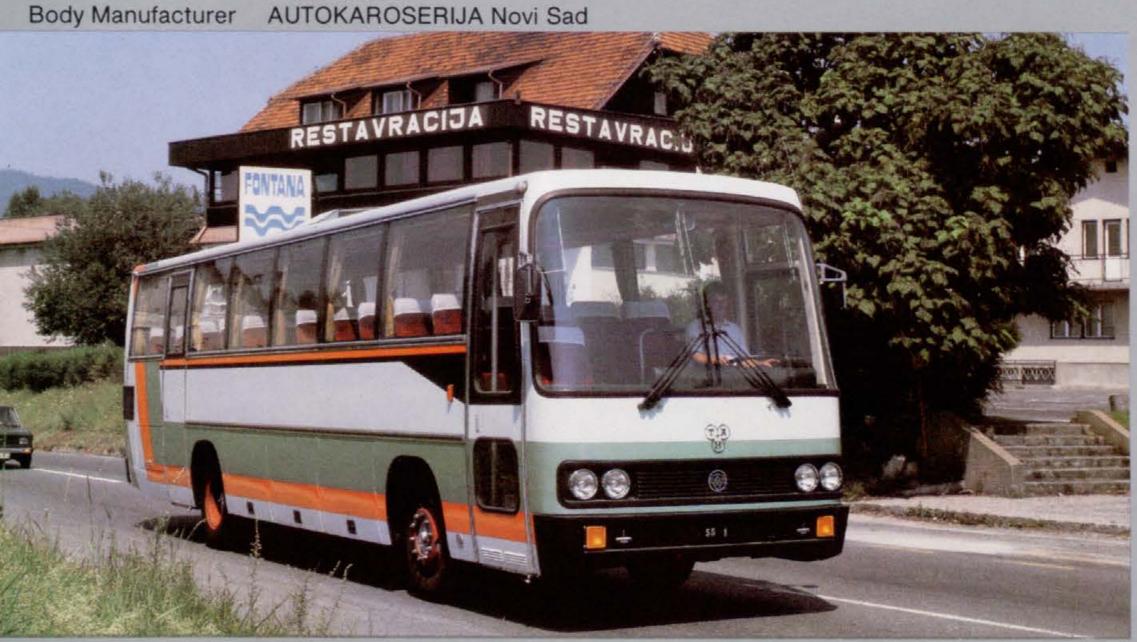

1+29+80 16000 kg TAM Maribor

AUTOKAROSERIJA Novi Sad

#### TAM "AUTOKAROSERIJA" NOVI SAD, p. o.

RO za izradu i remont karoserije Filipa Višnjića 5 21000 NOVI SAD Telephone: (021) 338-688

Telex: 14264. Answer Back: AUTOKAR YU

Employees: 620.

Production programme: Manufacture of bodies for urban- and suburban buses with standard and pneumatic spring systems, bodies for the chassis of cross-country vehicles (ambulances).