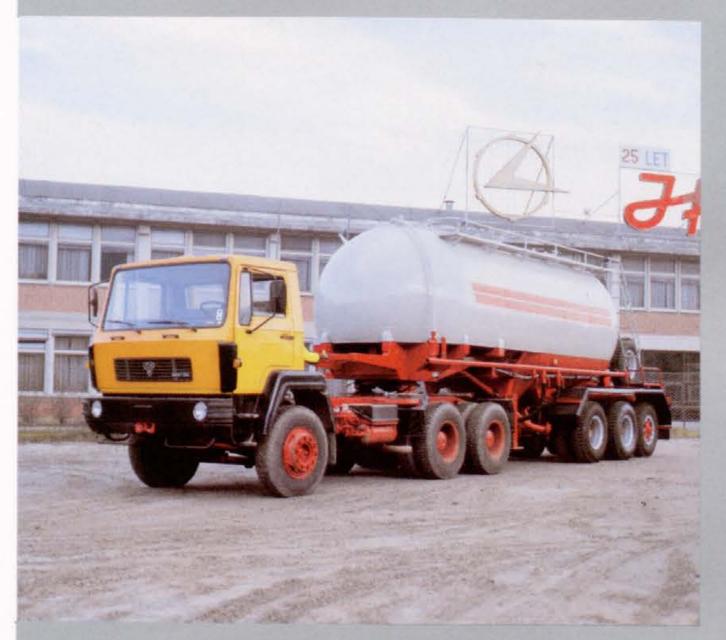

#### Fuel Tank Truck TAM 260 T22 B-CG 6×4

Engine TAM F8
Wheelbase 4700 mm
Useful Tank Capacity 13800 I
Perm. Total Weight 22000 k
Manufacturer TAM Manufacturer VOZILA

TAM F8L413F, 177 kW (240 hp)
4700 mm + 1380 mm
13800 l
22000 kg
TAM Maribor
VOZILA GORICA,
AUTOKUĆA Čakovec,
AUTODUBRAVA Zagreb