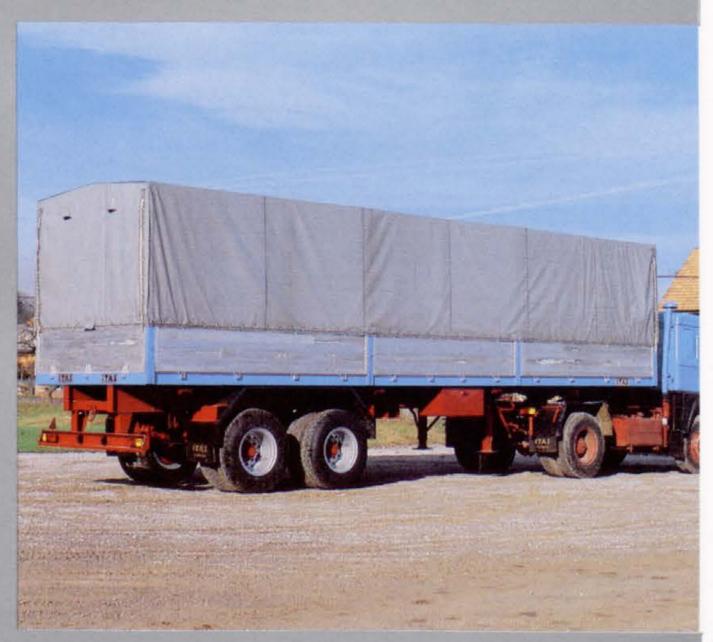

#### Trailer (Standard Version) P-14 PAL

14000 kg

Payload Dead Weight Bogie Length, Width, 8820 mm, 2500 mm, Height of Towing Vehicle

Manufacturer

4550 kg 3960 mm TAM 260 T22 B Platform produced by ITAS Kočevje, Body produced by KAROSERIST Maribor

#### Trailer (Standard Version) P-5 PAL

Payload 4700 kg Dead Weight 6600 kg Bogie Length, Width, 6600 mm, 2500 mm, Height 3295 mm of Towing Vehicle TAM 130 T11 B Manufacturer ITAS Kočevje