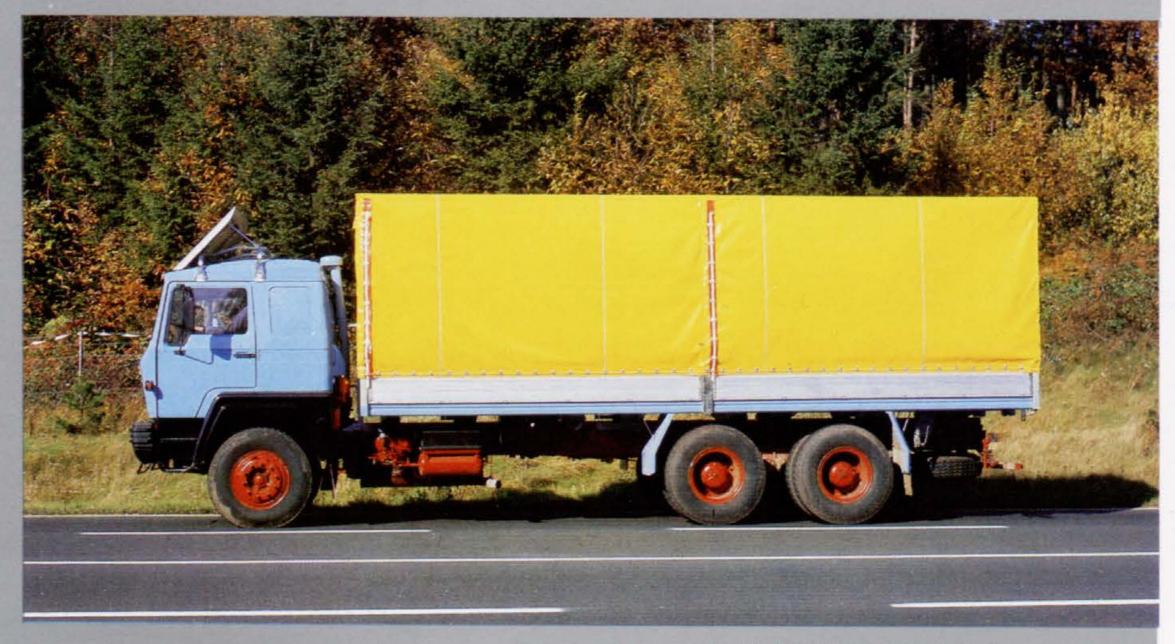

#### Truck (Sleeper Cab) TAM 260 T22 BL-6 × 4

Engine

TAM F8 L413 F,

Wheelbase

177 kW (240 hp) 4700 mm + 1380 mm

Payload

12800 kg 22000 kg TAM Maribor

Perm. Total Weight Manufacturer

#### Tipper TAM 260 T22/26 BK-6 $\times$ 4 or 6 $\times$ 6

Engine TAM F8 L413 F,

177 kW (240 hp) 3200 mm + 1380 mm Wheelbase Payload Perm. Total Weight Manufacturer 11850 kg/15850 kg 22000 kg/26000 kg TAM Maribor, AVTOMONTAŽA Ljubljana