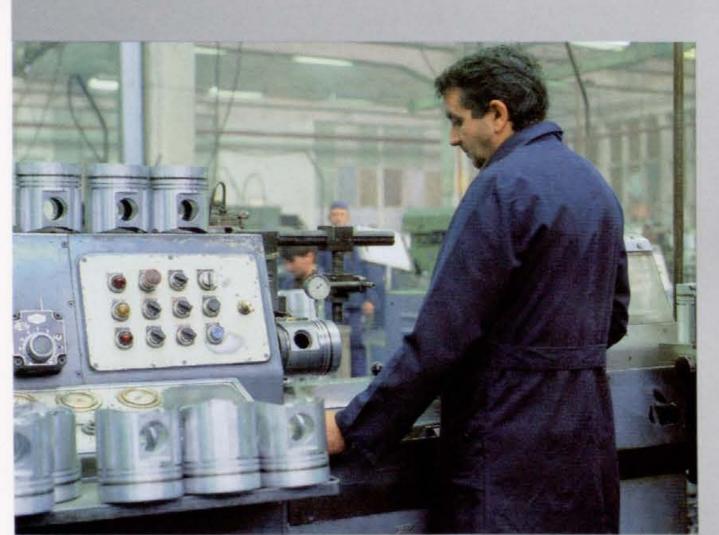

### SOUR "PETAR DRAPŠIN" MLADENOVAC,

r. o., Mladenovac 11400 MLADENOVAC

Telephone: (011) 821-060
Telex: 11534. Answer Back: PDMLD YU

Employees: 2550.

Production programme: Manufacture of diesel engine pistons, Al-alloys castings such as cylinder jackets, diverse castings, sumps, cylinder heads