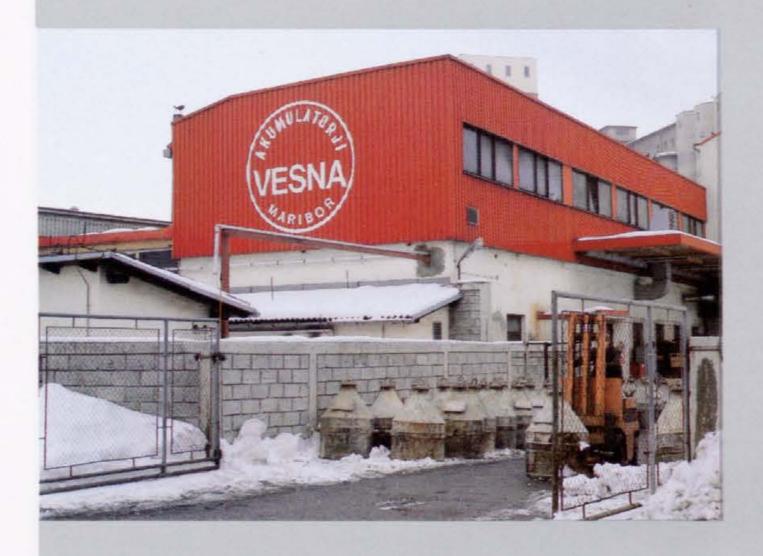

# RUDNIK SVINCA IN TOPILNICA MEŽICA, n. sol. o.

TOZD Tovarna akumulatorjev "VESNA" Maribor UI. pregnanih 9 62000 MARIBOR

Telephone: (062) 22-941 / 29-661 Telex: 33129. Answer Back: VESNA YU

Employees: 350.

Production programme: Manufacture of lead starter batteries with the capacity of 6 V — 12 Ah and 6 V from 140 to 195 Ah as well as 12 V from 28 to 210 Ah (dry battery design); designing and manufacturing of equipment for battery production and servicing.