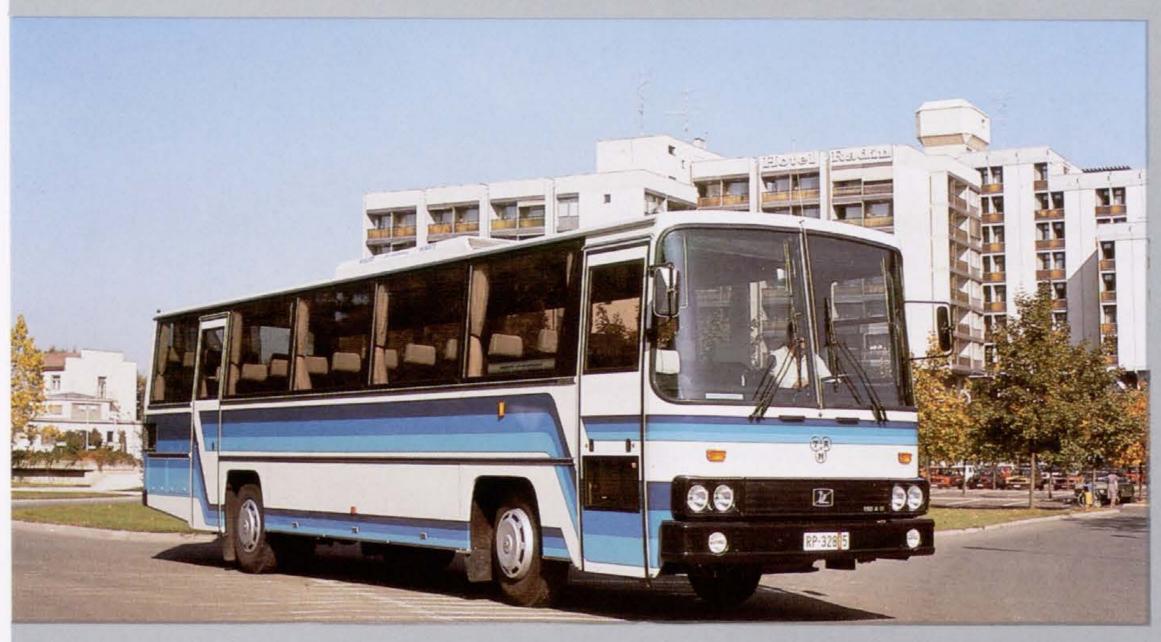

#### Coach TAM 190 A110 T

**Body Manufacturer** 

Engine TAM F6 L413 F, 141 kW (192 hp)

Wheelbase 5305 mm
Number of Seats 1+1+49
Perm. Total Weight 14000 kg
Manufacturer TAM Maribor

AVTOMONTAŽA Ljubljana

#### Coach TAM 190 A110 T - Dubrava

Engine

TAM F6L413F, 141 kW (192 hp)

Wheelbase Number of Seats Perm. Total Weight Manufacturer

**Body Manufacturer** 

5305 mm 1 + 4914500 kg TAM Maribor TAZ Zagreb