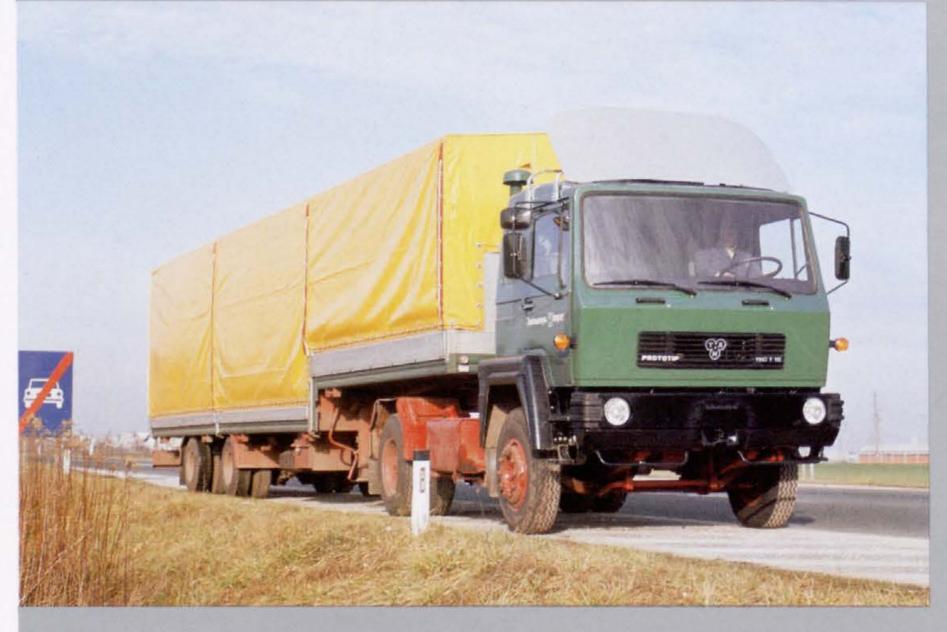

#### Truck TAM 130 T11 B

TAM F4L413FR, Engine 94 kW (128 hp)

3200 mm, 3800 mm, Wheelbase

4300 mm

6640 kg, 6545 kg, 6405 kg

Payload Perm. Total Weight Manufacturer 11200 kg TAM Maribor

#### Truck (Sleeper Cab) TAM 260 T22 BL-6 × 4

Engine

TAM F8 L413 F,

Wheelbase

177 kW (240 hp) 4700 mm + 1380 mm

Payload

12800 kg 22000 kg TAM Maribor

Perm. Total Weight Manufacturer