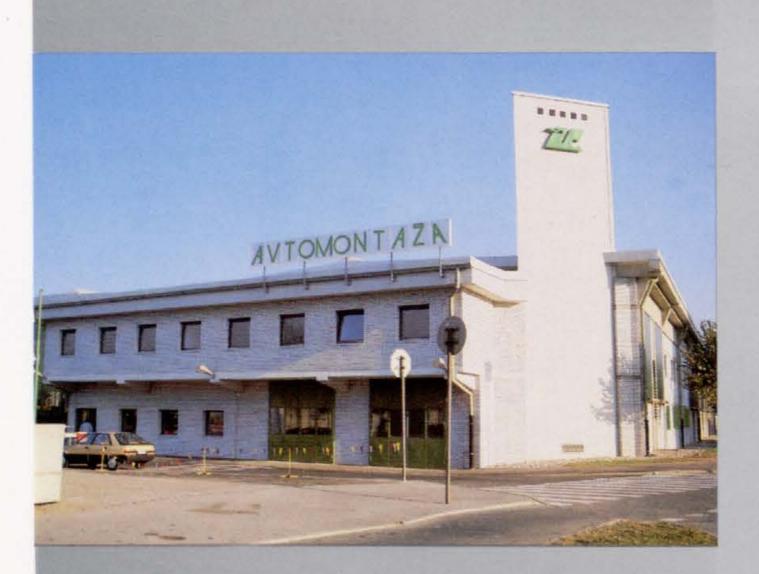

#### DO AVTOMONTAŽA LJUBLJANA

Tovarna gospodarskih vozil, trgovina in servis motornih vozil Ljubljana, n. sol. o. Celovška cesta 180, 61000 LJUBLJANA

Telephone: (061) 557-151

Telex: 31443. Answer Back: AMA YU

Employees: 2360.

Production programme: Manufacture of various lines of buses and coaches with standard and pneumatic suspension systems; bodies for special-purpose vehicles designed for radio communication and other needs of civil service and national defence; metal cargo bodies and troughs for trucks and tippers, hot air and warm water heating devices with the capacity of 4 to 60 kW; programmed welding automatic machines as well as other equipment required for automatic welding; control and measuring devices.