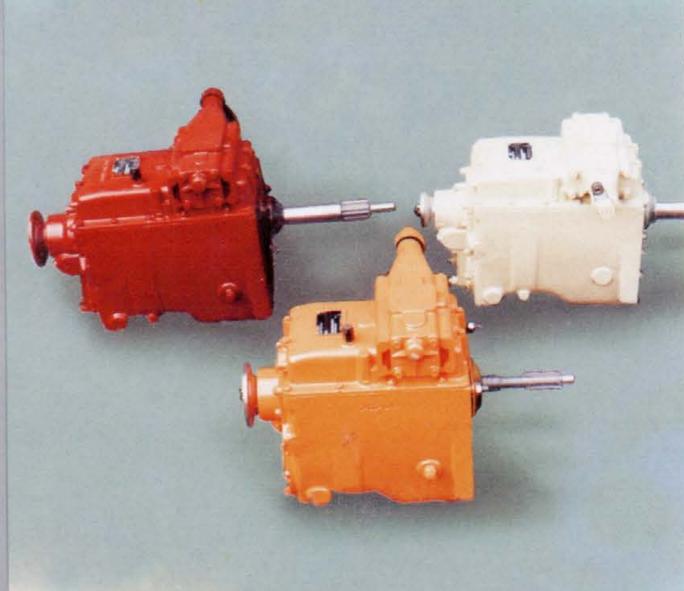

GEARBOXES, multi-speed, synchromesh for Input Torques up to 1200 Nm and corresponding POWER TAKE-OFFS.

Manufacturer: FAMOS — Fabrika transmisija, Hrasnica

GEARBOXES, multi-speed, synchromesh, for Input Torques up to 500 Nm, and corresponding POWER TAKE-OFFS and TRANSFER CASES as well as PLANETARY GEARS in wheel hub.

Manufacturer: TAM Maribor

PROPELLER SHAFTS, TRANSFER CASES and PLANETARY GEARS in wheel hub Manufacturer: SOKO — Fabrika transmisija Mostar

PNEUMATIC BRAKING SYSTEMS ELEMENTS for Commercial Road Vehicles Manufacturer: AGIS Ptuj