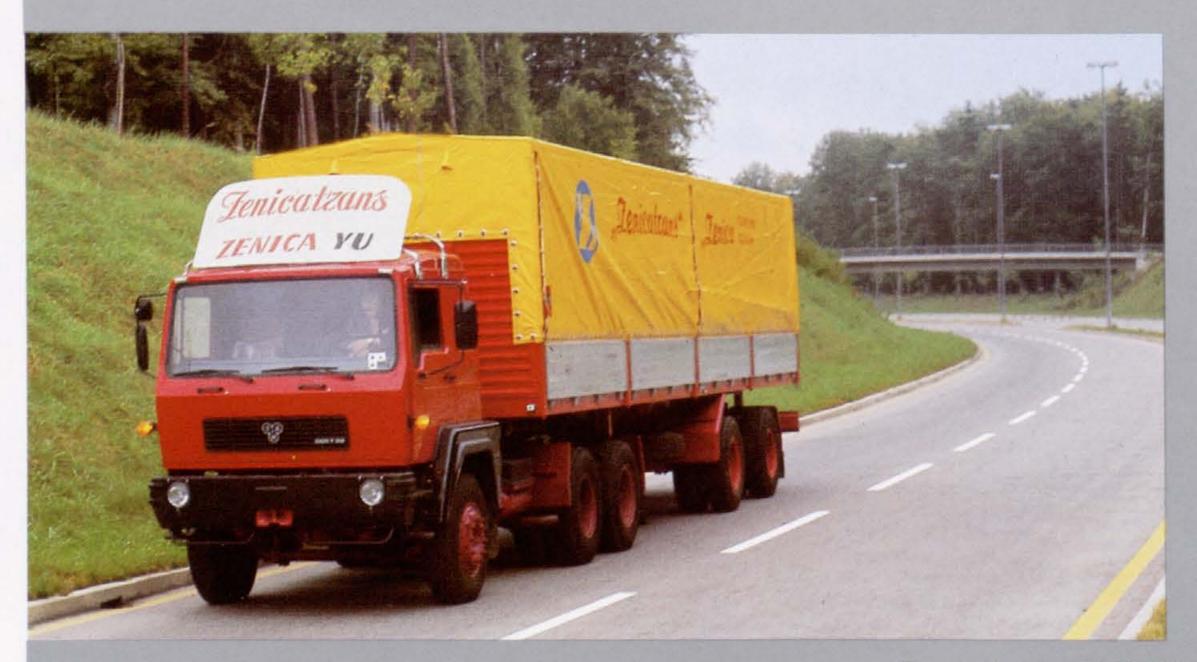

#### Truck TAM 130 T11 B

TAM F4L413FR, Engine 94 kW (128 hp)

3200 mm, 3800 mm, Wheelbase

4300 mm

6640 kg, 6545 kg, 6405 kg

Payload Perm. Total Weight Manufacturer 11200 kg TAM Maribor