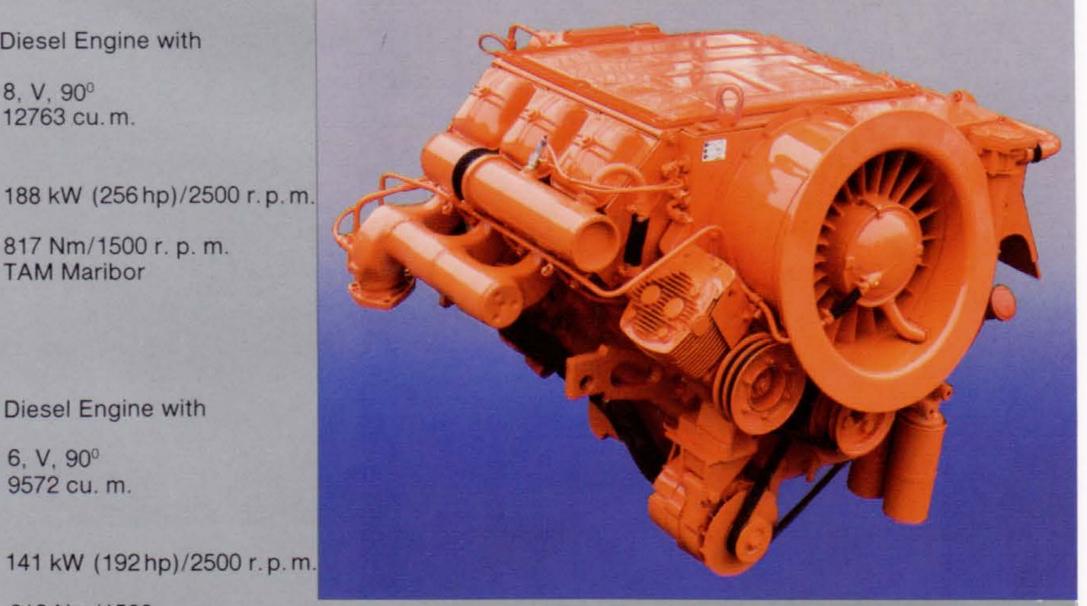

#### Engine F6L413F

Four-stroke air-cooled Diesel Engine with

Direct Fuel Injection

6, V, 90°

Cylinders Piston Displacement Effective Power

9572 cu. m.

Output acc. to DIN 70020 Max. Torque acc.

613 Nm/1500 r.p.m.

to DIN 70020 Manufacturer

TAM Maribor

141 kW (192 hp)/2500 r.p.m.

613 Nm/1500 r.p.m. TAM Maribor

Single-plate, dry-disc CLUTCHES
Diameter up to 475 mm
Max. Torque up to 1150 Nm
Manufacturer: RUEN Kočani
FAMOS — Fabrika spojnica, Sanski most