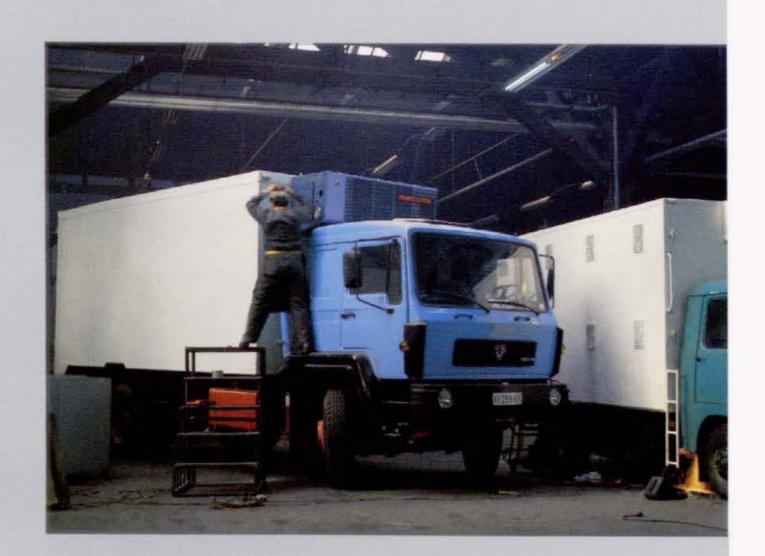

#### Refrigerator Truck TAM 190 T15 B-HL

Engine TAM F6 L413 F, 129 kW (175 hp)
Wheelbase 4600 mm
Payload 7735 kg

Cooling Chamber

Volume 24.5 cu. m.
Perm. Total Weight 15450 kg
Manufacturer TAM Maribor

Body Manufacturer TVT Boris Kidrič Maribor