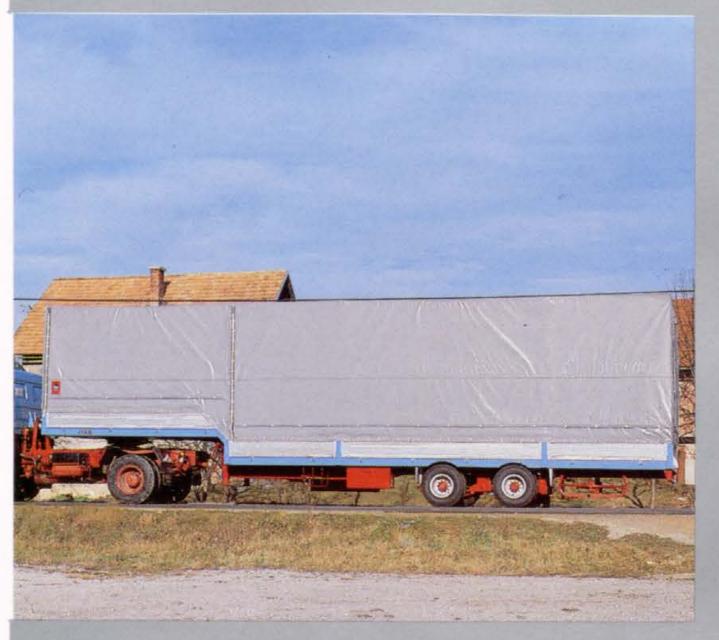

#### Semitrailer (Standard Version) PP-16 PAL

Payload Dead Weight Length, Width, Height

of Towing Vehicle Manufacturer

16000 kg 5500 kg 10125 mm, 2500 mm, 3790 mm

TAM 190 T15 BS/BLS ITAS Kočevje

#### Semitrailer (Low Loading Platform) NPP-16 PAL

Payload Dead Weight Length, Width, Height of Towing Vehicle Manufacturer

16000 kg 6000 kg 12600 mm, 2500 mm, 4000 mm **TAM 190 T15 BS/BLS** ITAS Kočevje

#### Semitrailer (Tipping Version) PPMK-15

Payload Dead Weight Length, Width, Height of Towing Vehicle Manufacturer

15000 kg 6500 kg 7100 mm, 2490 mm, 2820 mm **TAM 190 T15 BLS** ITAS Kočevje