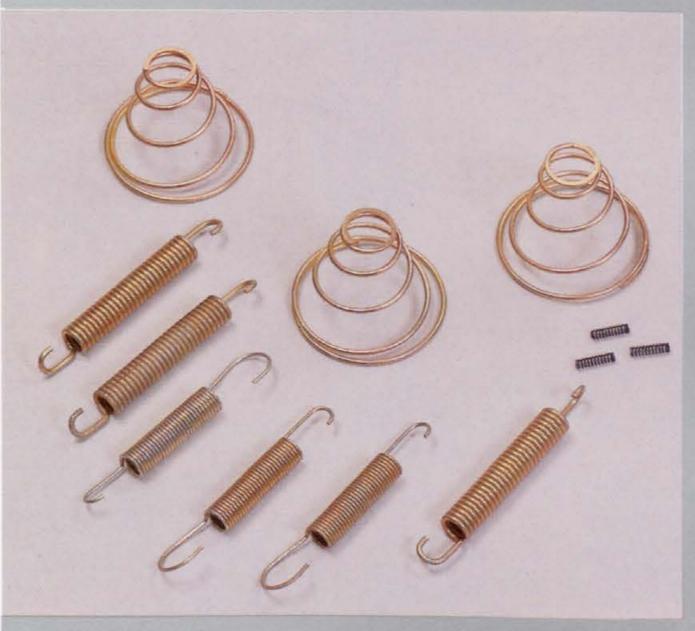

# DO TOVARNA VOZIL IN TOPLOTNE TEHNIKE BORIS KIDRIČ, n. sol. o.

TOZD Mehanska obdelava Leningrajska c. 27 62000 MARIBOR

Telephone: (062) 302-321

Telex: 33161. Answer Back: TVT MB YU

Employees: 160.

Production programme: Manufacture of diverse rear axle housings, axles and coil springs for com-

mercial road vehicles.