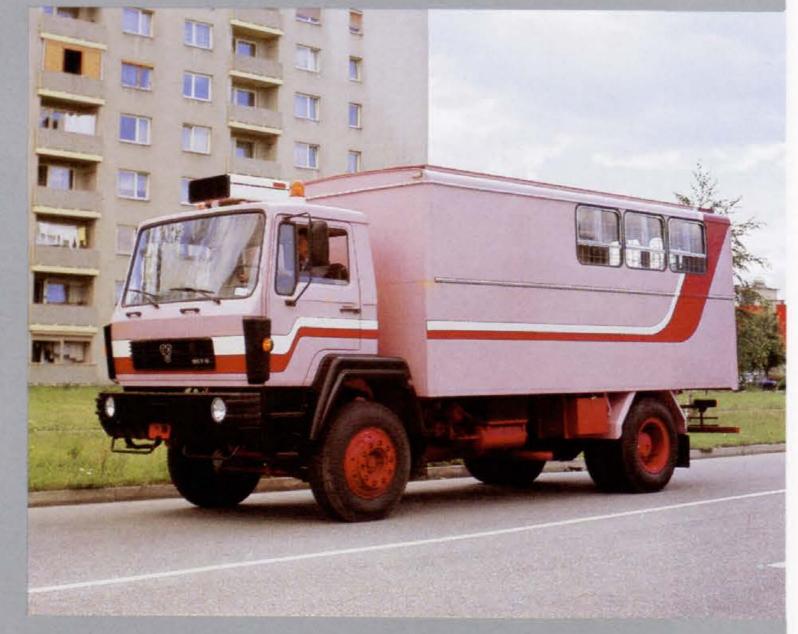

### Truck for Interchangeable Body Transport TAM 190 T15 B

Engine TAM F6 L413 F, 141 kW (192 hp)
Wheelbase 5200 mm
Payload 6630 kg

Perm. Total Weight 15450 kg
Manufacturer TAM Maribor

Body Manufacturer AVTOSERVIS Domžale