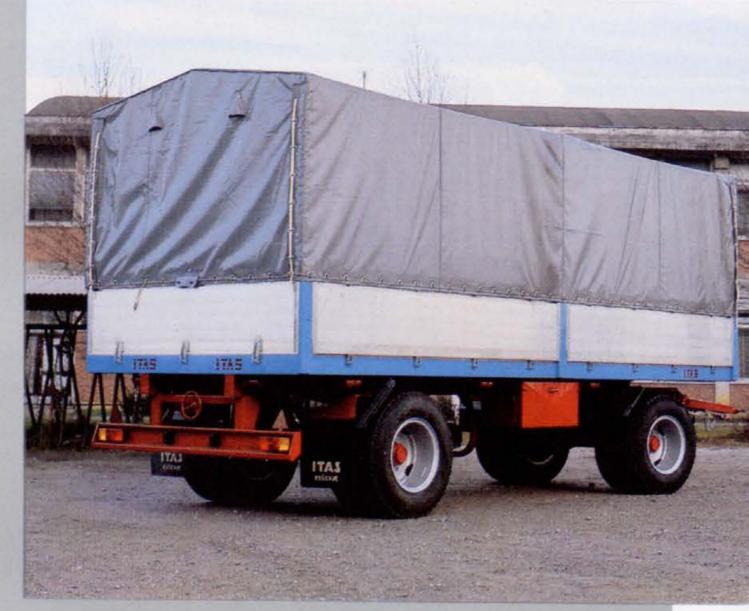

#### Trailer (Standard Version) P-14 PAL

14000 kg

Payload Dead Weight Bogie Length, Width, 8820 mm, 2500 mm, Height of Towing Vehicle

Manufacturer

4550 kg 3960 mm TAM 260 T22 B Platform produced by ITAS Kočevje, Body produced by KAROSERIST Maribor

#### Trailer (Standard Version) P-5 PAL

Payload 4700 kg Dead Weight 6600 kg Bogie Length, Width, 6600 mm, 2500 mm, Height 3295 mm of Towing Vehicle TAM 130 T11 B Manufacturer ITAS Kočevje