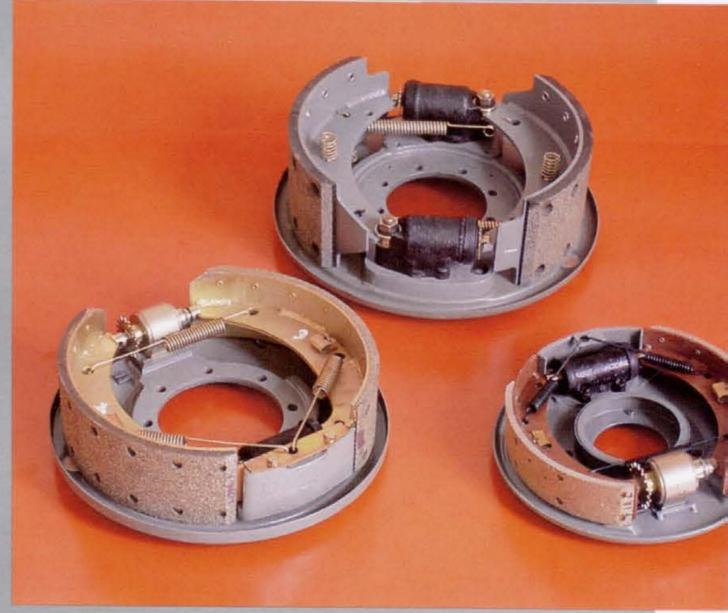

SHOE-TYPE BRAKES in simplex-, duplex- or servo version, size up to  $\emptyset$  410  $\times$  220 mm Manufacturer: TAM Maribor

LIVE AXLES, rigid and steerable Load from 3000 to 10000 kg Manufacturer: TAM Maribor