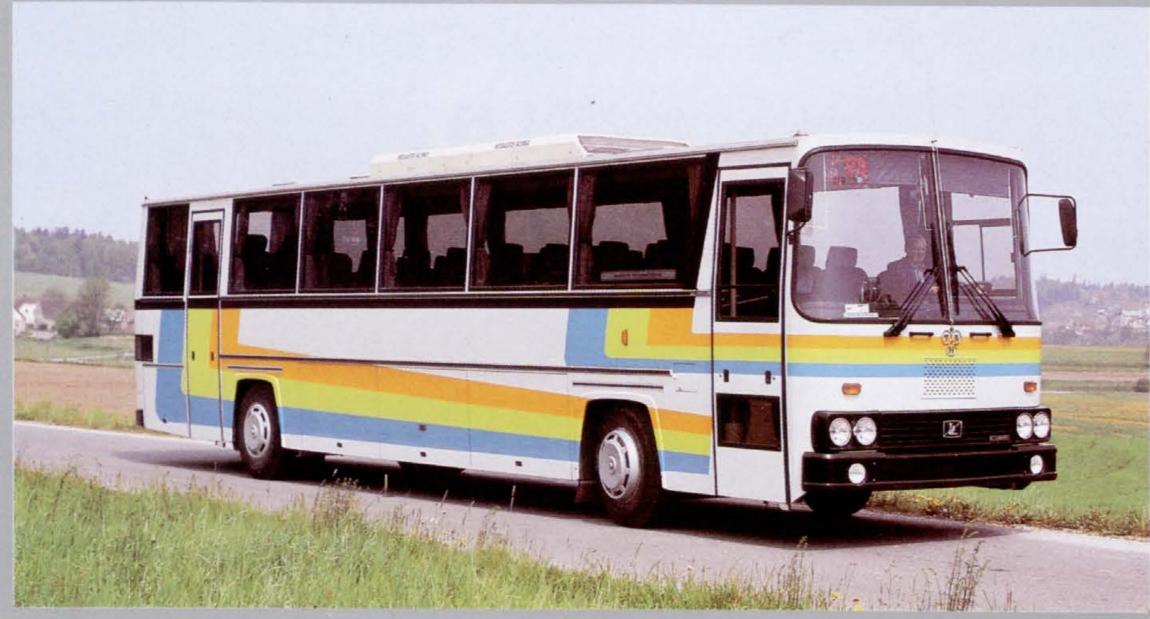

#### Coach TAM 190 A110 T

**Body Manufacturer** 

Engine TAM F6 L413 F, 141 kW (192 hp)

Wheelbase 5305 mm
Number of Seats 1+1+49
Perm. Total Weight 14000 kg
Manufacturer TAM Maribor

AVTOMONTAŽA Ljubljana

#### Coach TAM 190 A110 T - Dubrava

Engine

TAM F6L413F, 141 kW (192 hp)

Wheelbase Number of Seats Perm. Total Weight Manufacturer

**Body Manufacturer** 

5305 mm 1 + 4914500 kg TAM Maribor TAZ Zagreb