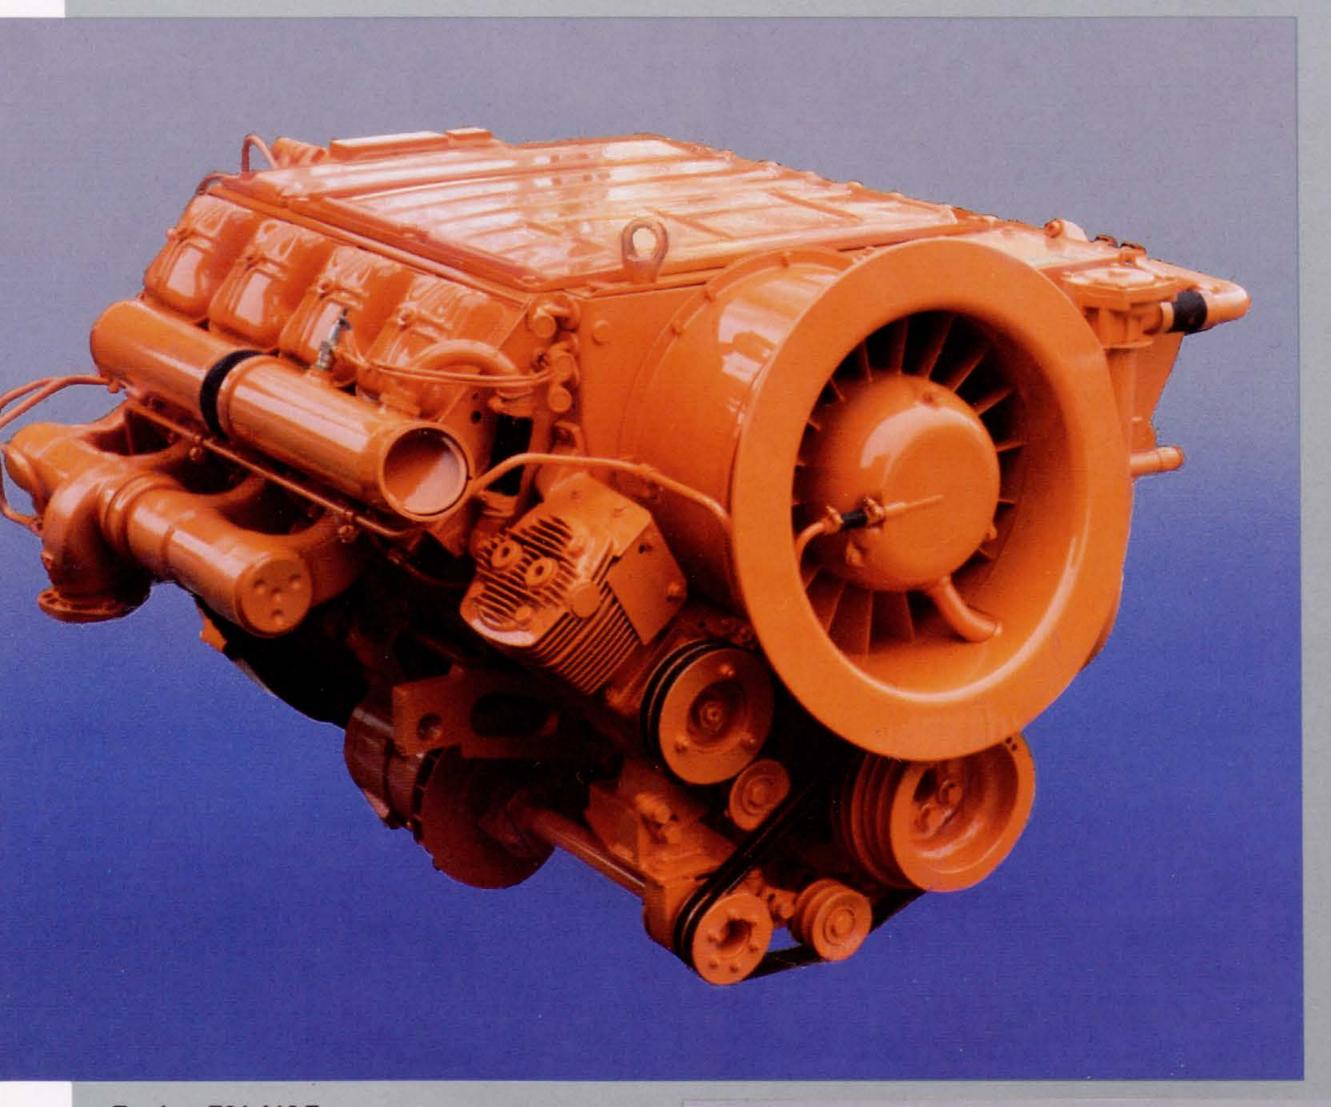

#### Engine F8L413F

Four-stroke air-cooled Diesel Engine with

Direct Fuel Injection

Cylinders Piston Displacement

8, V, 90° 12763 cu.m.

Effective Power Output acc. to DIN 70020

188 kW (256 hp)/2500 r.p.m.

Max. Torque acc. to

DIN 7020 Manufacturer

817 Nm/1500 r. p. m. TAM Maribor