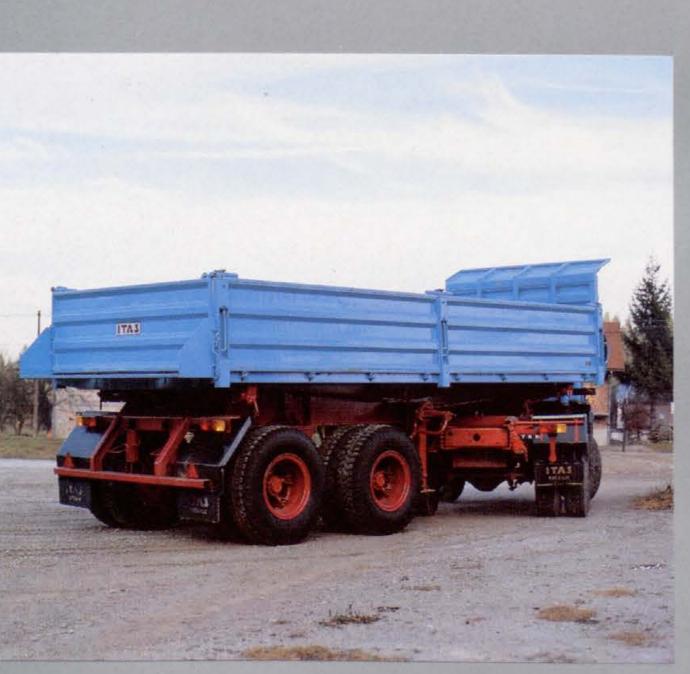

#### Trailer (Standard Version) P-14 PAL

14000 kg

Payload Dead Weight Bogie Length, Width, 8820 mm, 2500 mm, Height of Towing Vehicle

Manufacturer

4550 kg 3960 mm TAM 260 T22 B Platform produced by ITAS Kočevje, Body produced by KAROSERIST Maribor

#### Trailer (Standard Version) P-5 PAL

Payload 4700 kg Dead Weight 6600 kg Bogie Length, Width, 6600 mm, 2500 mm, Height 3295 mm of Towing Vehicle TAM 130 T11 B Manufacturer ITAS Kočevje