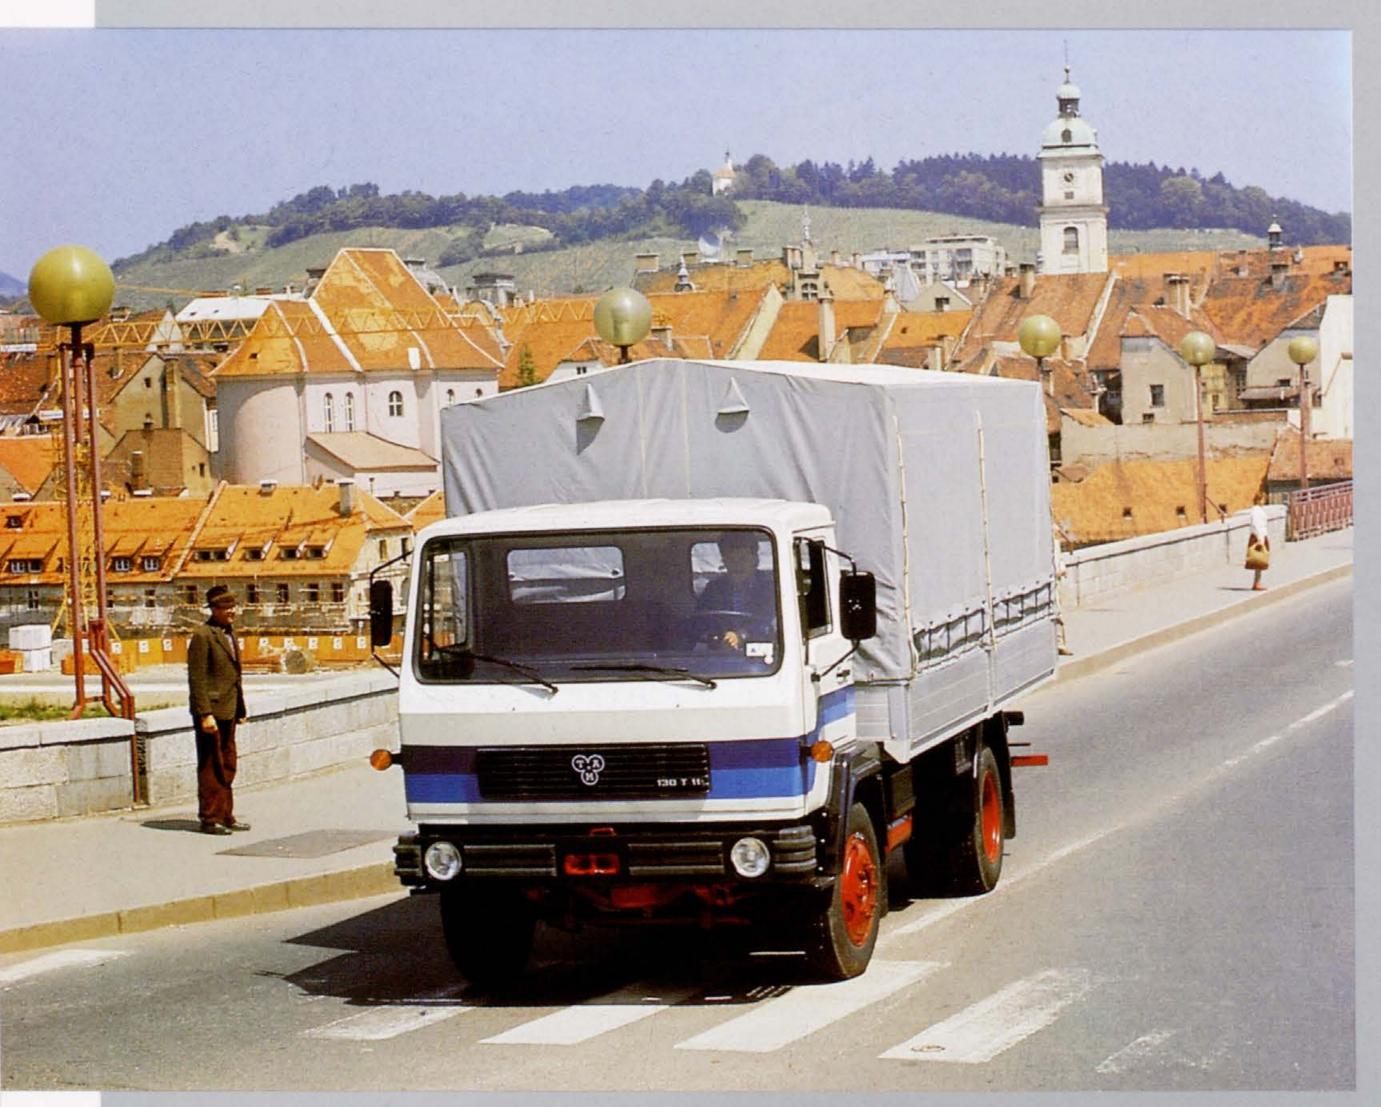

#### Truck TAM 130 T11 B

TAM F4L413FR, Engine 94 kW (128 hp)

3200 mm, 3800 mm, Wheelbase

4300 mm

6640 kg, 6545 kg, 6405 kg

Payload Perm. Total Weight Manufacturer 11200 kg TAM Maribor