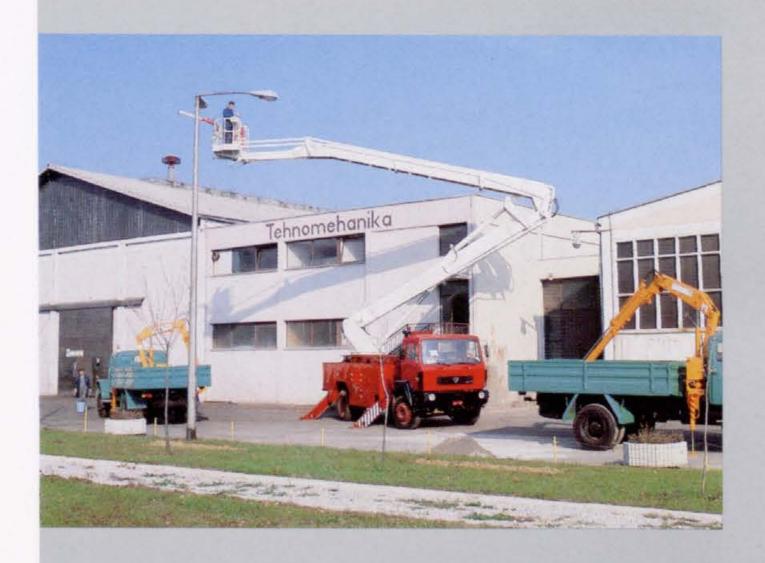

#### RO TEHNOMEHANIKA, p. o.

RO za proizvodnjo spec. konstr. i nadgradnji

Stubička 4

41246 MARIJA BISTRICA Telephone: (049) 61-626

Telex: 29227. Answer Back: THBAB YU

Employees: 320.

Production programme: Manufacture of truck cranes, bodies for special-purpose vehicles for the transport of passanger cars (up to 2,000 kg), and deicing carts in airports; manufacture of fire-fighting ladders (working height from 10 to 23 m), working platforms with baskets (working height from 8 to 21 m); diverse hoists (from 2,000 to 12,000 dNm or lifting height from 6 to 12 m).