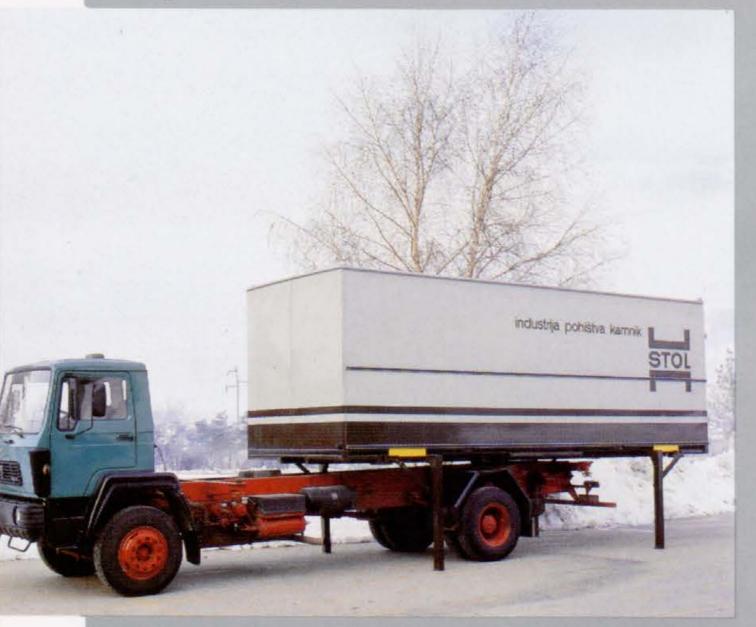

### Truck for Interchangeable Body Transport TAM 190 T15 B

Engine TAM F6 L413 F, 141 kW (192 hp)
Wheelbase 5200 mm
Payload 6630 kg

Perm. Total Weight 15450 kg
Manufacturer TAM Maribor

Body Manufacturer AVTOSERVIS Domžale