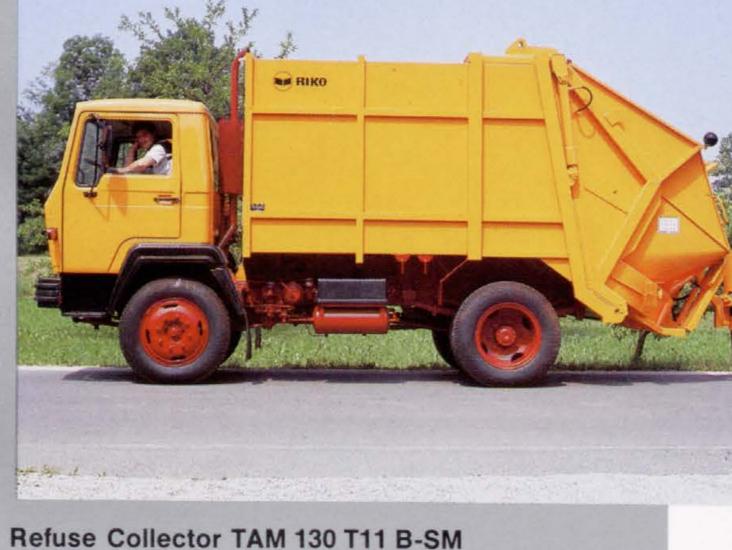

### Truck for Interchangeable Body Transport TAM 190 T15 B

Engine TAM F6 L413 F, 141 kW (192 hp)
Wheelbase 5200 mm
Payload 6630 kg

Perm. Total Weight 15450 kg
Manufacturer TAM Maribor

Body Manufacturer AVTOSERVIS Domžale