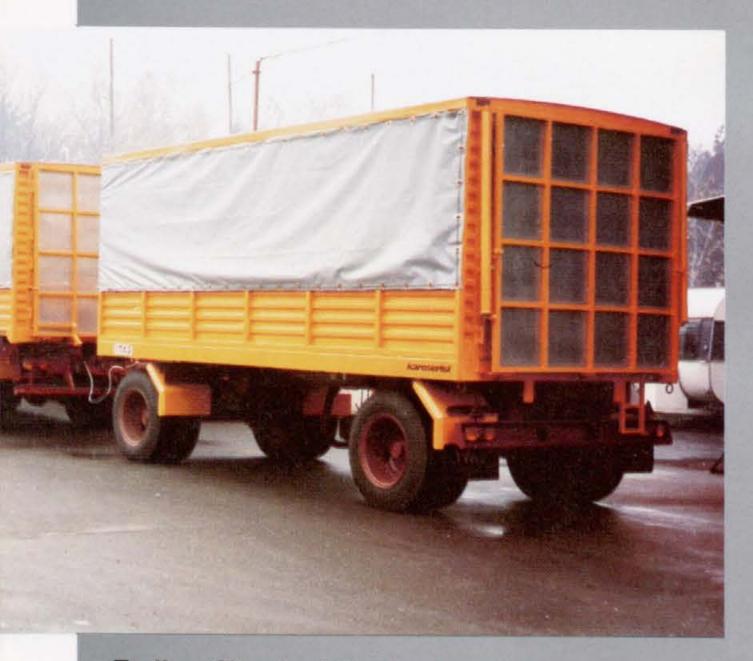

#### Trailer (Standard Version) P-14 PAL

14000 kg

Payload Dead Weight Bogie Length, Width, 8820 mm, 2500 mm, Height of Towing Vehicle

Manufacturer

4550 kg 3960 mm TAM 260 T22 B Platform produced by ITAS Kočevje, Body produced by KAROSERIST Maribor

#### Trailer (Standard Version) P-5 PAL

Payload 4700 kg Dead Weight 6600 kg Bogie Length, Width, 6600 mm, 2500 mm, Height 3295 mm of Towing Vehicle TAM 130 T11 B Manufacturer ITAS Kočevje