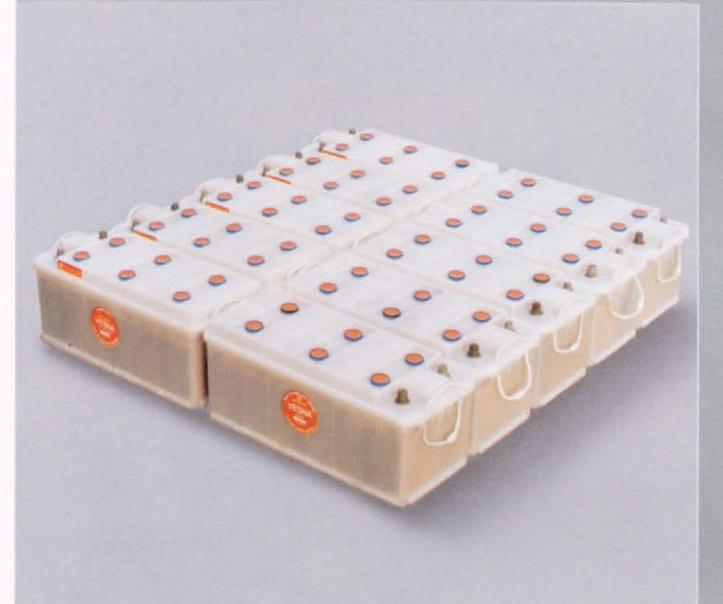

### **VEHICLE EQUIPMENT**

6 and 12 V ELECTRIC-, PB- and ALKALI BATTERIES, Capacity up to 210 Ah Manufacturer: VESNA Maribor

Interior and Exterior EQUIPMENT for Vehicles (Locking Mechanisms, Hinges, Jacks, Mirrors, other minor Equipment)
Manufacturer: AGIS Ptuj

# RUDNIK SVINCA IN TOPILNICA MEŽICA, n. sol. o.

TOZD Tovarna akumulatorjev "VESNA" Maribor UI. pregnanih 9 62000 MARIBOR

Telephone: (062) 22-941 / 29-661 Telex: 33129. Answer Back: VESNA YU

Employees: 350.

Production programme: Manufacture of lead starter batteries with the capacity of 6 V — 12 Ah and 6 V from 140 to 195 Ah as well as 12 V from 28 to 210 Ah (dry battery design); designing and manufacturing of equipment for battery production and servicing.