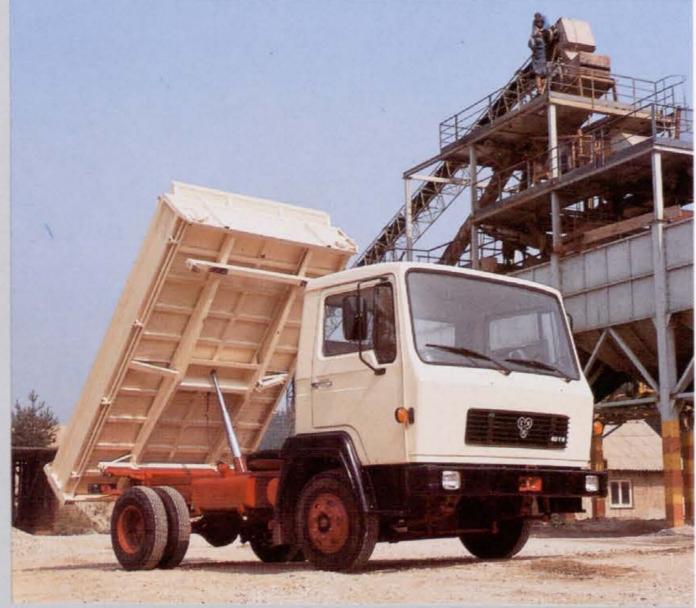

#### Truck TAM 190 T15 B

Engine

TAM F6L413 F, 129 kW (175 hp)

Wheelbase Payload

4100 mm, 4600 mm, 5200 mm 9275 kg, 9115 kg, 8920 kg

Perm. Total Weight Manufacturer

15450 kg TAM Maribor