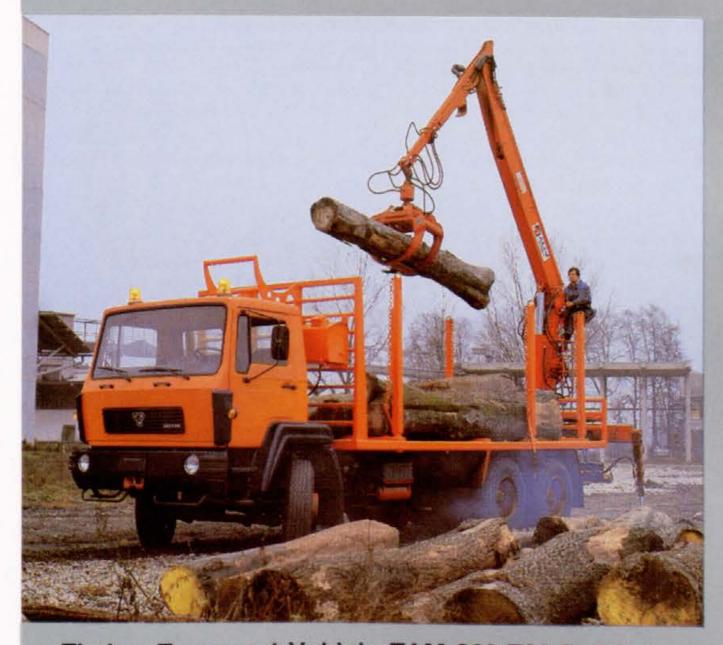

#### Timber Transport Vehicle TAM 260 T26 B-GO 6 × 4

Engine
Wheelbase
Payload
Perm. Total Weight
Lifting Torque
Manufacturer
Body Manufacturer

TAM F8L413F, 177 kW (240 hp)
4200 mm + 1380 mm
13500 kg
26000 kg
from 70 to 120 kNm
TAM Maribor
SERVIS VOZIL IN KMETIJSKE
MEHANIZACIJE Ljutomer,

TEHNOMEHANIKA Marija Bistrica