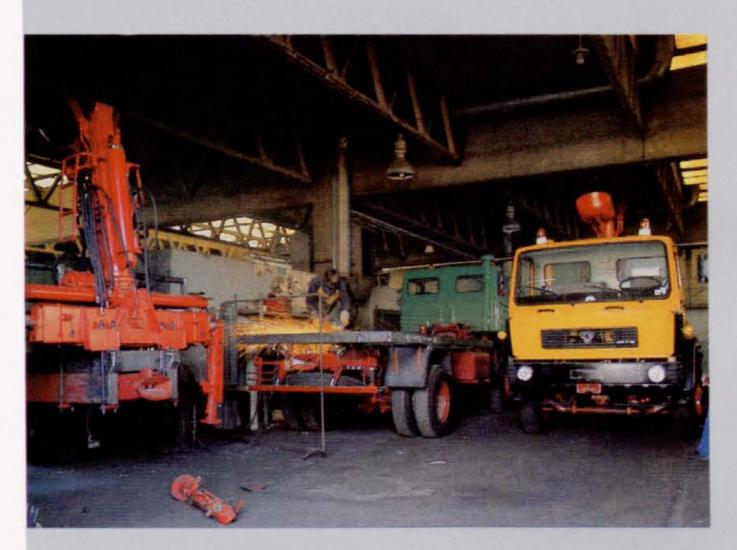

### AFTER-SALES SERVICING — TRADING

After-sales servicing is a major factor in successful marketing of one's products. The vehicle is one of those specific technical goods that will retain its utility value only if maintained properly and regularly.

This is why, a wide network of customer services has been set up to meet the requirements of the market both at home and abroad, i. e. speedy and solid servi-

cing, adequate spare parts supplies as well as performing any other activities constituting successful after-sales servicing.

Included in the TAM Business Association are the following companies (Work Organizations) whose primary task is to operate in the field of engine- and commercial road vehicle maintenance:

- Avtoobnova, Maribor
- Remont i servis TAM, Novi Sad
- Avtoservis, Domžale
- Autoservis, TOZD TAM Servis, Banja Luka
- Avtoradgona, TOZD Avtotrgovina servisi, Gornja Radgona
- Servis vozil in kmetijske mehanizacije, Ljutomer