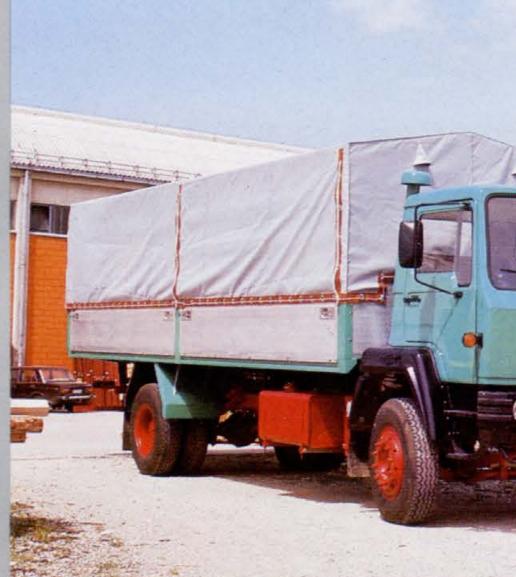

#### Truck TAM 190 T15 B

Engine

TAM F6L413 F, 129 kW (175 hp)

Wheelbase Payload

4100 mm, 4600 mm, 5200 mm 9275 kg, 9115 kg, 8920 kg

Perm. Total Weight Manufacturer

15450 kg TAM Maribor

### Truck for Interchangeable Body Transport TAM 190 T15 B

Engine TAM F6 L413 F, 141 kW (192 hp)
Wheelbase 5200 mm
Payload 6630 kg

Perm. Total Weight 15450 kg
Manufacturer TAM Maribor

Body Manufacturer AVTOSERVIS Domžale