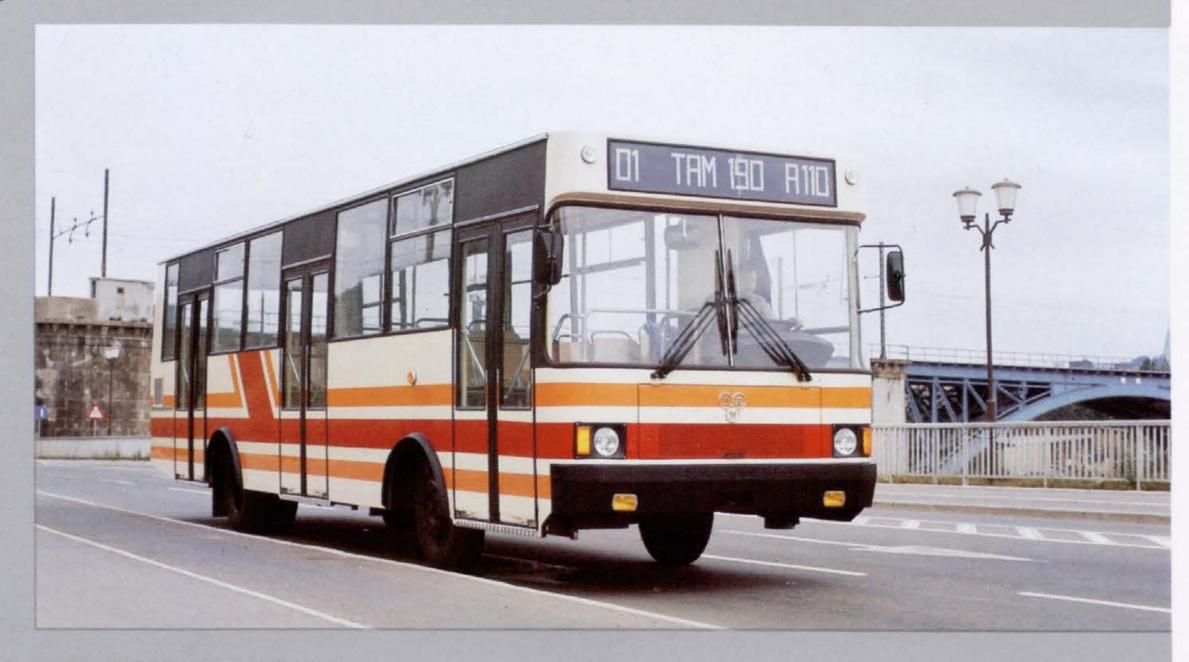

#### Urban Bus TAM 260 A116 M

Engine TAM F8 L413 F, 167 kW (227 hp) Wheelbase 5800 mm

Wheelbase Number of Seats + Standing

Places
Perm. Total Weight

Perm. Total Weight 16 Manufacturer TA Body Manufacturer AL

1+29+80 16000 kg TAM Maribor

AUTOKAROSERIJA Novi Sad

#### Suburban Bus TAM 260 A116 P

Engine TAM F8 L413 F, 167 kW (227 hp) Wheelbase 5800 mm

Number of Seats + Standing

Places
Perm. Total Weight
Manufacturer
Body Manufacturer

1+51+44 16000 kg TAM Maribor

AUTOKAROSERIJA Novi Sad