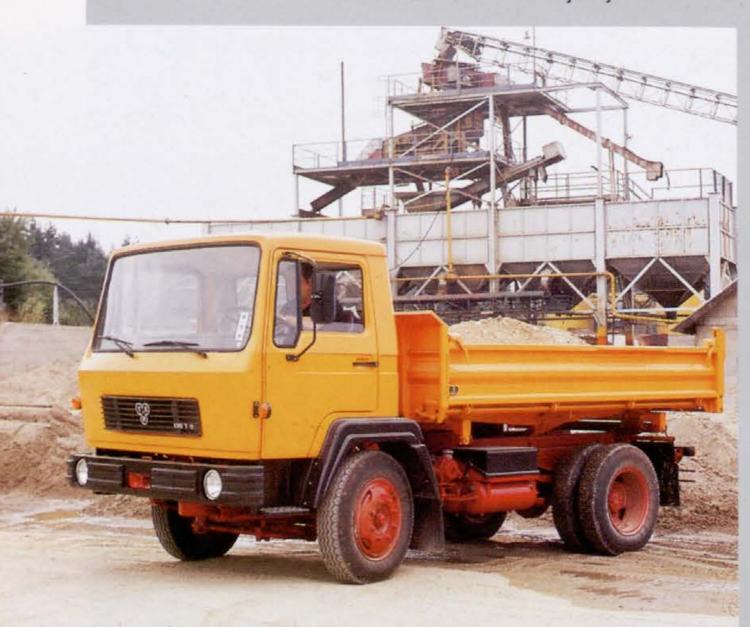

#### Truck TAM 100 T8 B

Engine

Torpedo F5L912,

Wheelbase Payload

71 kW (96 hp)

Perm. Total Weight Manufacturer

8000 kg

3650 mm 4605 kg

TAM Maribor