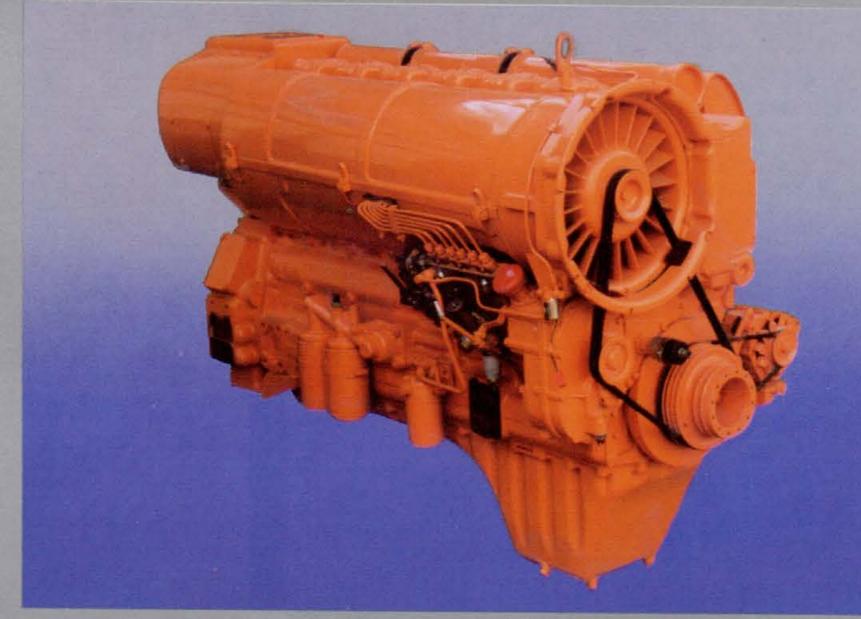

#### Engine F8L413F

Four-stroke air-cooled Diesel Engine with

Direct Fuel Injection

Cylinders Piston Displacement

8, V, 90° 12763 cu.m.

Effective Power Output acc. to DIN 70020

188 kW (256 hp)/2500 r.p.m.

Max. Torque acc. to

DIN 7020 Manufacturer

817 Nm/1500 r. p. m. TAM Maribor

#### Engine F6L413F

Four-stroke air-cooled Diesel Engine with

Direct Fuel Injection

6, V, 90°

Cylinders Piston Displacement Effective Power

9572 cu. m.

Output acc. to DIN 70020 Max. Torque acc.

613 Nm/1500 r.p.m.

to DIN 70020 Manufacturer

TAM Maribor