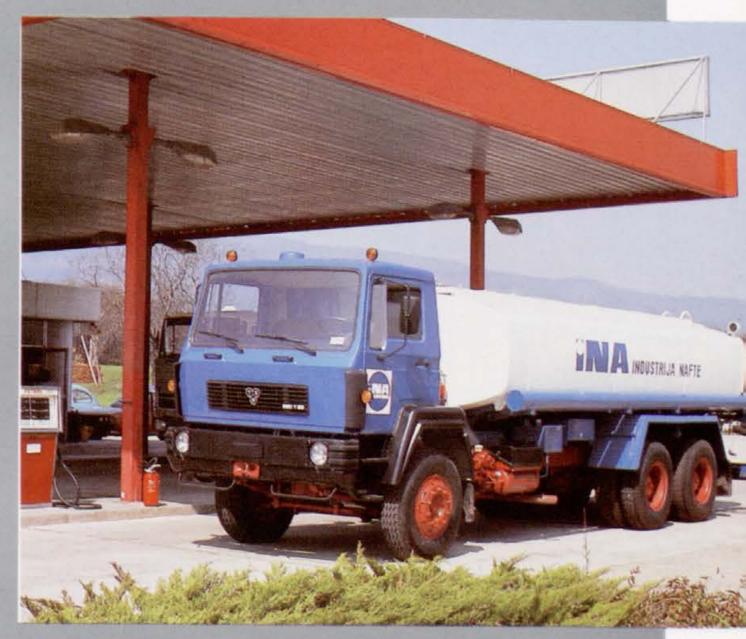

#### Fuel Tank Truck TAM 260 T22 B-CG 6×4

Engine TAM F8
Wheelbase 4700 mm
Useful Tank Capacity 13800 I
Perm. Total Weight 22000 k
Manufacturer TAM Manufacturer VOZILA

TAM F8L413F, 177 kW (240 hp)
4700 mm + 1380 mm
13800 l
22000 kg
TAM Maribor
VOZILA GORICA,
AUTOKUĆA Čakovec,
AUTODUBRAVA Zagreb