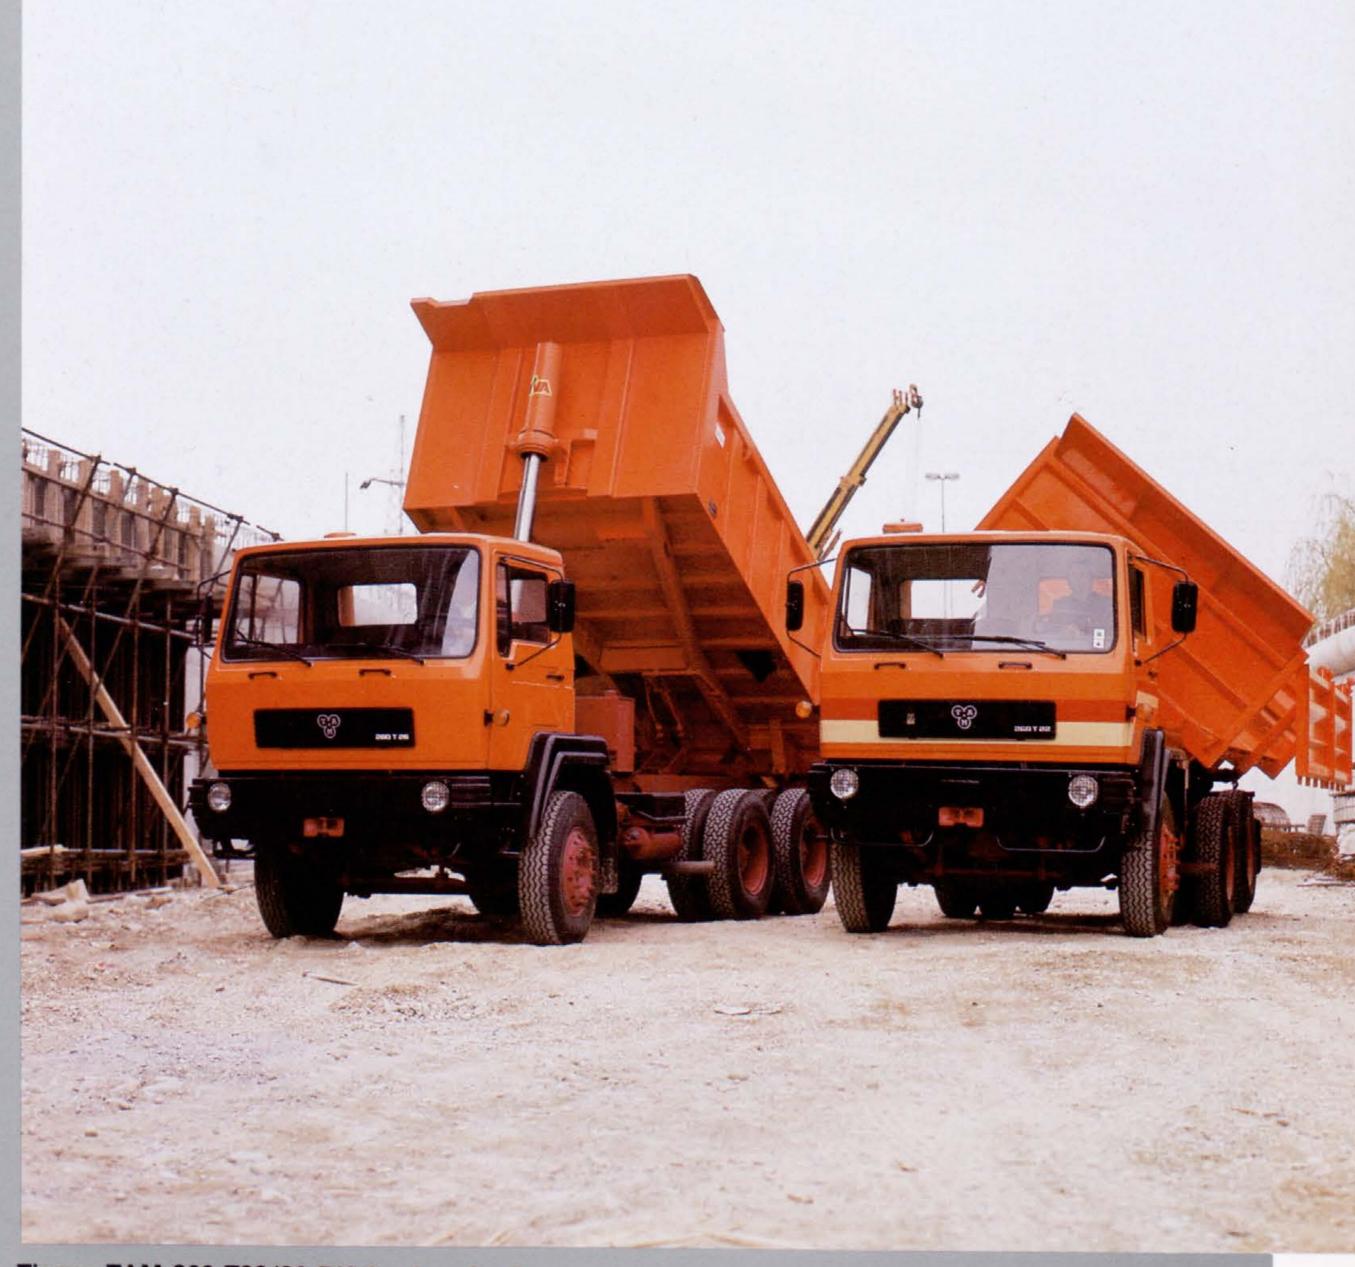

#### Tipper TAM 260 T22/26 BK-6 $\times$ 4 or 6 $\times$ 6

Engine TAM F8 L413 F,

177 kW (240 hp) 3200 mm + 1380 mm Wheelbase Payload Perm. Total Weight Manufacturer 11850 kg/15850 kg 22000 kg/26000 kg TAM Maribor, AVTOMONTAŽA Ljubljana

#### Roll-off Tipper TAM 260 T22/26 BK-6 × 4

Engine TAM F8 L413 F, 177 kW (240 hp) Wheelbase 3200 mm + 1380 mm 10000-13000 kg Payload Box Volume 34 cu.m. or 40 cu.m. Perm. Total Weight 22000 kg or 26000 kg Manufacturer TAM Maribor Body Manufacturer EMO Celje